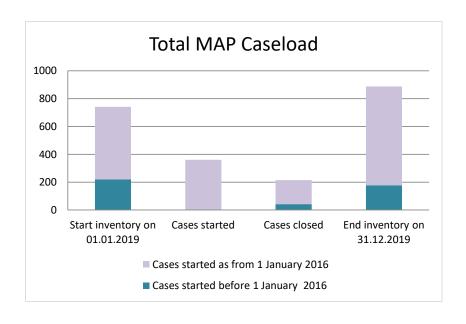

### Italy

Please note: If a jurisdiction has reported Advance Pricing Arrangement (APA) data, this will be contained after the MAP Statistics of the relevant year

| Cases started before 1<br>January 2016 | 2023 Start<br>inventory | Cases<br>started | Cases<br>closed | 2023 End<br>inventory |
|----------------------------------------|-------------------------|------------------|-----------------|-----------------------|
| Transfer pricing cases                 | 9                       | 0                | 1               | 8                     |
| Other cases                            | 24                      | 0                | 5               | 19                    |

| Cases started as from 1<br>January 2016 | 2023 Start inventory | Cases<br>started | Cases closed | 2023 End inventory |
|-----------------------------------------|----------------------|------------------|--------------|--------------------|
| Transfer pricing cases                  | 688                  | 220              | 303          | 605                |
| Other cases                             | 208                  | 130              | 96           | 242                |