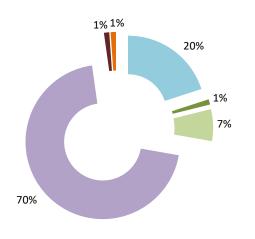

The label "Treaty Partners (Others)" applies to treaty partners that are not reporting MAP statistics for the reporting period. The relevant MAP statistics are aggregated under this category.

| Cases closed by outcome              | denied<br>MAP<br>access | objection is not<br>justified | withdrawn by<br>taxpayer | unilateral relief<br>granted | resolved via<br>domestic<br>remedy | agreement fully eliminating double taxation eliminated / fully resolving taxation not in accordance with tax treaty | resolving | taxation not in accordance with tax treaty | no agreement<br>including<br>agreement to<br>disagree | any other<br>outcome | Total |
|--------------------------------------|-------------------------|-------------------------------|--------------------------|------------------------------|------------------------------------|---------------------------------------------------------------------------------------------------------------------|-----------|--------------------------------------------|-------------------------------------------------------|----------------------|-------|
| Transfer pricing cases (all)         | 2                       | 0                             | 45                       | 19                           | 0                                  | 219                                                                                                                 | 11        | 0                                          | 8                                                     | 0                    | 304   |
| Cases started before 1 January 2016  | 0                       | 0                             | 1                        | 0                            | 0                                  | 0                                                                                                                   | 0         | 0                                          | 0                                                     | 0                    | 1     |
| Cases started as from 1 January 2016 | 2                       | 0                             | 44                       | 19                           | 0                                  | 219                                                                                                                 | 11        | 0                                          | 8                                                     | 0                    | 303   |
| Other cases (all)                    | 6                       | 1                             | 4                        | 46                           | 4                                  | 34                                                                                                                  | 2         | 4                                          | 0                                                     | 0                    | 101   |
| Cases started before 1 January 2016  | 0                       | 0                             | 0                        | 0                            | 2                                  | 2                                                                                                                   | 0         | 1                                          | 0                                                     | 0                    | 5     |
| Cases started as from 1 January 2016 | 6                       | 1                             | 4                        | 46                           | 2                                  | 32                                                                                                                  | 2         | 3                                          | 0                                                     | 0                    | 96    |
| All cases                            | 8                       | 1                             | 49                       | 65                           | 4                                  | 253                                                                                                                 | 13        | 4                                          | 8                                                     | 0                    | 405   |