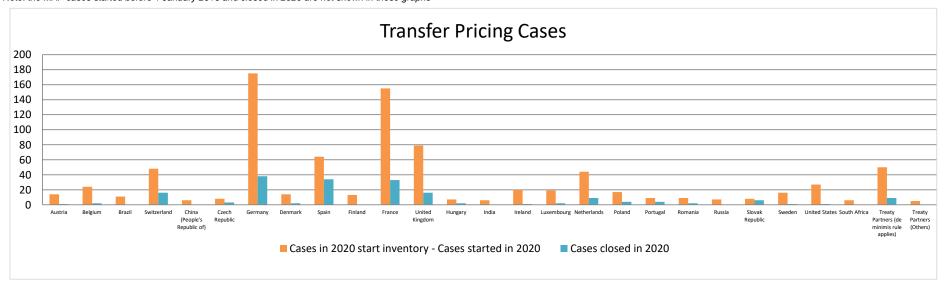

| Т            |                              |                                                                        |                                                                            |                         |                                  | ľ                        | number of pos                   | st-2015 case                          | s closed during the                                                                                                 | reporting period by o                                                                                                           | utcome:                                                                           |                                                       |                      |                                                                                          |
|--------------|------------------------------|------------------------------------------------------------------------|----------------------------------------------------------------------------|-------------------------|----------------------------------|--------------------------|---------------------------------|---------------------------------------|---------------------------------------------------------------------------------------------------------------------|---------------------------------------------------------------------------------------------------------------------------------|-----------------------------------------------------------------------------------|-------------------------------------------------------|----------------------|------------------------------------------------------------------------------------------|
| Т            |                              |                                                                        |                                                                            |                         |                                  |                          |                                 |                                       |                                                                                                                     | Toporting ported by o                                                                                                           |                                                                                   |                                                       |                      |                                                                                          |
|              | reaty Partner                | no. of post-<br>2015 cases in<br>MAP inventory<br>on 1 January<br>2023 | no. of post-<br>2015 cases<br>started<br>during the<br>reporting<br>period | denied<br>MAP<br>access | objection<br>is not<br>justified | withdrawn by<br>taxpayer | unilateral<br>relief<br>granted | resolved<br>via<br>domestic<br>remedy | agreement fully eliminating double taxation eliminated / fully resolving taxation not in accordance with tax treaty | agreement partially<br>eliminating double<br>taxation / partially<br>resolving taxation<br>not in accordance<br>with tax treaty | agreement that<br>there is no<br>taxation not in<br>accordance<br>with tax treaty | no agreement<br>including<br>agreement to<br>disagree | any other<br>outcome | no. of post-<br>2015 cases<br>remaining in<br>MAP inventory<br>on 31<br>December<br>2023 |
|              | Column 1                     | Column 2                                                               | Column 3                                                                   | Column 4                | Column 5                         | Column 6                 | Column 7                        | Column 8                              | Column 9                                                                                                            | Column 10                                                                                                                       | Column 11                                                                         | Column 12                                             | Column 13            | Column 14                                                                                |
| Row 1        | Austria                      | 6                                                                      | 5                                                                          | 0                       | 0                                | 0                        | 0                               | 0                                     | 1                                                                                                                   | 0                                                                                                                               | 0                                                                                 | 0                                                     | 0                    | 10                                                                                       |
|              | Belgium                      | 35                                                                     | 13                                                                         | 0                       | 0                                | 1                        | 1                               | 0                                     | 16                                                                                                                  | 0                                                                                                                               | 0                                                                                 | 0                                                     | 0                    | 30                                                                                       |
|              | Brazil                       | 7                                                                      | 0                                                                          | 0                       | 0                                | 5                        | 0                               | 0                                     | 0                                                                                                                   | 0                                                                                                                               | 0                                                                                 | 0                                                     | 0                    | 2                                                                                        |
|              | Switzerland                  | 30                                                                     | 13                                                                         | 0                       | 0                                | 0                        | 1                               | 0                                     | 23                                                                                                                  | 2                                                                                                                               | 0                                                                                 | 0                                                     | 0                    | 17                                                                                       |
|              | Czechia                      | 7                                                                      | 1                                                                          | 1                       | 0                                | 2                        | 1                               | 0                                     | 0                                                                                                                   | 0                                                                                                                               | 0                                                                                 | 0                                                     | 0                    | 4                                                                                        |
|              | Germany                      | 107                                                                    | 47                                                                         | 1                       | 0                                | 5                        | 2                               | 0                                     | 25                                                                                                                  | 0                                                                                                                               | 0                                                                                 | 0                                                     | 0                    | 121                                                                                      |
|              | Denmark                      | 4                                                                      | 4                                                                          | 0                       | 0                                | 0                        | 0                               | 0                                     | 0                                                                                                                   | 4                                                                                                                               | 0                                                                                 | 0                                                     | 0                    | 4                                                                                        |
|              | Spain                        | 21                                                                     | 18                                                                         | 0                       | 0                                | 0                        | 0                               | 0                                     | 8                                                                                                                   | 0                                                                                                                               | 0                                                                                 | 1                                                     | 0                    | 30                                                                                       |
|              | Finland                      | 10                                                                     | 2                                                                          | 0                       | 0                                | 0                        | 0                               | 0                                     | 0                                                                                                                   | 0                                                                                                                               | 0                                                                                 | 0                                                     | 0                    | 12                                                                                       |
|              | France                       | 171                                                                    | 44                                                                         | 0                       | 0                                | 6                        | 0                               | 0                                     | 63                                                                                                                  | 1                                                                                                                               | 0                                                                                 | 0                                                     | 0                    | 145                                                                                      |
| U            | nited Kingdom                | 42                                                                     | 13                                                                         | 0                       | 0                                | 1                        | 0                               | 0                                     | 37                                                                                                                  | 3                                                                                                                               | 0                                                                                 | 3                                                     | 0                    | 11                                                                                       |
|              | Greece                       | 10                                                                     | 5                                                                          | 0                       | 0                                | 0                        | 1                               | 0                                     | 0                                                                                                                   | 0                                                                                                                               | 0                                                                                 | 0                                                     | 0                    | 14                                                                                       |
|              | Croatia                      | 5                                                                      | 1                                                                          | 0                       | 0                                | 1                        | 1                               | 0                                     | 0                                                                                                                   | 0                                                                                                                               | 0                                                                                 | 0                                                     | 0                    | 4                                                                                        |
|              | Hungary                      | 7                                                                      | 1                                                                          | 0                       | 0                                | 0                        | 1                               | 0                                     | 0                                                                                                                   | 0                                                                                                                               | 0                                                                                 | 0                                                     | 0                    | 7                                                                                        |
|              | India                        | 7                                                                      | 2                                                                          | 0                       | 0                                | 0                        | 0                               | 0                                     | 0                                                                                                                   | 0                                                                                                                               | 0                                                                                 | 0                                                     | 0                    | 9                                                                                        |
|              | Ireland                      | 22                                                                     | 4                                                                          | 0                       | 0                                | 0                        | 0                               | 0                                     | 4                                                                                                                   | 0                                                                                                                               | 0                                                                                 | 0                                                     | 0                    | 22                                                                                       |
|              | Korea                        | 3                                                                      | 3                                                                          | 0                       | 0                                | 0                        | 0                               | 0                                     | 0                                                                                                                   | 0                                                                                                                               | 0                                                                                 | 0                                                     | 0                    | 6                                                                                        |
|              | Luxembourg                   | 8                                                                      | 2                                                                          | 0                       | 0                                | 0                        | 0                               | 0                                     | 0                                                                                                                   | 0                                                                                                                               | 0                                                                                 | 0                                                     | 0                    | 10                                                                                       |
|              | Malta                        | 5                                                                      | 0                                                                          | 0                       | 0                                | 0                        | 0                               | 0                                     | 0                                                                                                                   | 0                                                                                                                               | 0                                                                                 | 0                                                     | 0                    | 5                                                                                        |
|              | Netherlands                  | 43                                                                     | 13                                                                         | 0                       | 0                                | 3                        | 0                               | 0                                     | 16                                                                                                                  | 0                                                                                                                               | 0                                                                                 | 0                                                     | 0                    | 37                                                                                       |
|              | Poland                       | 18                                                                     | 3                                                                          | 0                       | 0                                | 3                        | 0                               | 0                                     | 4                                                                                                                   | 0                                                                                                                               | 0                                                                                 | 1                                                     | 0                    | 13                                                                                       |
|              | Portugal                     | 13                                                                     | 1                                                                          | 0                       | 0                                | 0                        | 2                               | 0                                     | 0                                                                                                                   | 0                                                                                                                               | 0                                                                                 | 1                                                     | 0                    | 11                                                                                       |
|              | Romania                      | 11                                                                     | 4                                                                          | 0                       | 0                                | 0                        | 1                               | 0                                     | 0                                                                                                                   | 0                                                                                                                               | 0                                                                                 | 0                                                     | 0                    | 14                                                                                       |
|              | Russia                       | 7                                                                      | 0                                                                          | 0                       | 0                                | 1                        | 0                               | 0                                     | 0                                                                                                                   | 0                                                                                                                               | 0                                                                                 | 1                                                     | 0                    | 5                                                                                        |
| S            | lovak Republic               | 10                                                                     | 1                                                                          | 0                       | 0                                | 1                        | 3                               | 0                                     | 0                                                                                                                   | 0                                                                                                                               | 0                                                                                 | 0                                                     | 0                    | 7                                                                                        |
|              | Sweden                       | 21                                                                     | 5                                                                          | 0                       | 0                                | 0                        | 2                               | 0                                     | 16                                                                                                                  | 1                                                                                                                               | 0                                                                                 | 1                                                     | 0                    | 6                                                                                        |
| ı            | United States                | 11                                                                     | 10                                                                         | 0                       | 0                                | 1                        | 0                               | 0                                     | 6                                                                                                                   | 0                                                                                                                               | 0                                                                                 | 0                                                     | 0                    | 14                                                                                       |
|              | rs (de minimis rule applies) | 41                                                                     | 5                                                                          | 0                       | 0                                | 8                        | 3                               | 0                                     | 0                                                                                                                   | 0                                                                                                                               | 0                                                                                 | 0                                                     | 0                    | 35                                                                                       |
| Row 3 Treaty | / Partners (Others)          | 6                                                                      | 0                                                                          | 0                       | 0                                | 6                        | 0                               | 0                                     | 0                                                                                                                   | 0                                                                                                                               | 0                                                                                 | 0                                                     | 0                    | 0                                                                                        |
|              | Total                        | 688                                                                    | 220                                                                        | 2                       | 0                                | 44                       | 19                              | 0                                     | 219                                                                                                                 | 11                                                                                                                              | 0                                                                                 | 8                                                     | 0                    | 605                                                                                      |