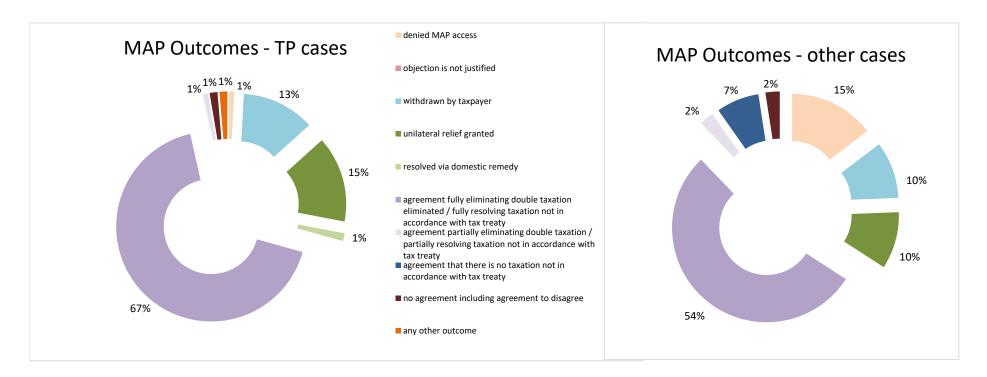

The label "Treaty Partners (Others)" applies to treaty partners that are not reporting MAP statistics for the reporting period. The relevant MAP statistics are aggregated under this category.

| Cases closed by outcome              | denied<br>MAP<br>access | objection is not<br>justified | withdrawn by<br>taxpayer | unilateral relief<br>granted | resolved via<br>domestic<br>remedy | agreement fully eliminating double taxation eliminated / fully resolving taxation not in accordance with tax treaty | resolving | taxation not in accordance with tax treaty | no agreement<br>including<br>agreement to<br>disagree | any other<br>outcome | Total |
|--------------------------------------|-------------------------|-------------------------------|--------------------------|------------------------------|------------------------------------|---------------------------------------------------------------------------------------------------------------------|-----------|--------------------------------------------|-------------------------------------------------------|----------------------|-------|
| Transfer pricing cases (all)         | 2                       | 0                             | 45                       | 19                           | 0                                  | 219                                                                                                                 | 11        | 0                                          | 8                                                     | 0                    | 304   |
| Cases started before 1 January 2016  | 0                       | 0                             | 1                        | 0                            | 0                                  | 0                                                                                                                   | 0         | 0                                          | 0                                                     | 0                    | 1     |
| Cases started as from 1 January 2016 | 2                       | 0                             | 44                       | 19                           | 0                                  | 219                                                                                                                 | 11        | 0                                          | 8                                                     | 0                    | 303   |
| Other cases (all)                    | 6                       | 1                             | 4                        | 46                           | 4                                  | 34                                                                                                                  | 2         | 4                                          | 0                                                     | 0                    | 101   |
| Cases started before 1 January 2016  | 0                       | 0                             | 0                        | 0                            | 2                                  | 2                                                                                                                   | 0         | 1                                          | 0                                                     | 0                    | 5     |
| Cases started as from 1 January 2016 | 6                       | 1                             | 4                        | 46                           | 2                                  | 32                                                                                                                  | 2         | 3                                          | 0                                                     | 0                    | 96    |
| All cases                            | 8                       | 1                             | 49                       | 65                           | 4                                  | 253                                                                                                                 | 13        | 4                                          | 8                                                     | 0                    | 405   |