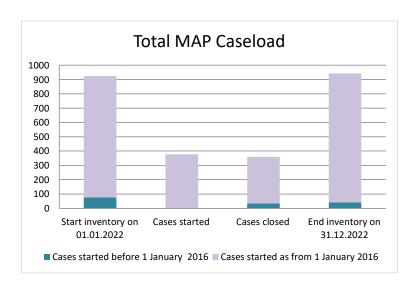

| Cases started as from 1<br>January 2016 | 2023 Start inventory | Cases<br>started | Cases closed | 2023 End inventory |
|-----------------------------------------|----------------------|------------------|--------------|--------------------|
| Transfer pricing cases                  | 688                  | 220              | 303          | 605                |
| Other cases                             | 208                  | 130              | 96           | 242                |

Notes:

Several mistakes from the 2022 MAP Statistics were corrected

|                                           |                                                                        |                                                                            |                         |                                  |                          | ther MAP Ca                     |                                       |                                                                                                          |                                                                                                                                 |                                                                                   |                                                       |                      | 1                                                                              |
|-------------------------------------------|------------------------------------------------------------------------|----------------------------------------------------------------------------|-------------------------|----------------------------------|--------------------------|---------------------------------|---------------------------------------|----------------------------------------------------------------------------------------------------------|---------------------------------------------------------------------------------------------------------------------------------|-----------------------------------------------------------------------------------|-------------------------------------------------------|----------------------|--------------------------------------------------------------------------------|
|                                           |                                                                        |                                                                            |                         | 1                                |                          | number of po                    | st-2015 case                          | es closed during the                                                                                     | reporting period by                                                                                                             | outcome                                                                           |                                                       |                      |                                                                                |
| Treaty Partner                            | no. of post-<br>2015 cases in<br>MAP inventory<br>on 1 January<br>2023 | no. of post-<br>2015 cases<br>started<br>during the<br>reporting<br>period | denied<br>MAP<br>access | objection<br>is not<br>justified | withdrawn by<br>taxpayer | unilateral<br>relief<br>granted | resolved<br>via<br>domestic<br>remedy | agreement fully eliminating double taxation / fully resolving taxation not in accordance with tax treaty | agreement partially<br>eliminating double<br>taxation / partially<br>resolving taxation<br>not in accordance<br>with tax treaty | agreement that<br>there is no<br>taxation not in<br>accordance<br>with tax treaty | no agreement<br>including<br>agreement to<br>disagree | any other<br>outcome | no. of post-2015<br>cases remaining ir<br>MAP inventory on<br>31 December 2023 |
| Column 1                                  | Column 2                                                               | Column 3                                                                   | Column 4                | Column 5                         | Column 6                 | Column 7                        | Column 8                              | Column 9                                                                                                 | Column 10                                                                                                                       | Column 11                                                                         | Column 12                                             | Column 13            | Column 14                                                                      |
| Austria                                   | 16                                                                     | 5                                                                          | 0                       | 0                                | 0                        | 0                               | 0                                     | 0                                                                                                        | 0                                                                                                                               | 0                                                                                 | 0                                                     | 0                    | 21                                                                             |
| Belgium                                   | 26                                                                     | 14                                                                         | 2                       | 0                                | 0                        | 0                               | 1                                     | 9                                                                                                        | 1                                                                                                                               | 2                                                                                 | 0                                                     | 0                    | 25                                                                             |
| Switzerland                               | 12                                                                     | 6                                                                          | 0                       | 1                                | 2                        | 0                               | 0                                     | 1                                                                                                        | 0                                                                                                                               | 0                                                                                 | 0                                                     | 0                    | 14                                                                             |
| Germany                                   | 40                                                                     | 11                                                                         | 2                       | 0                                | 1                        | 0                               | 0                                     | 6                                                                                                        | 0                                                                                                                               | 1                                                                                 | 0                                                     | 0                    | 41                                                                             |
| Denmark                                   | 5                                                                      | 0                                                                          | 0                       | 0                                | 0                        | 0                               | 0                                     | 3                                                                                                        | 0                                                                                                                               | 0                                                                                 | 0                                                     | 0                    | 2                                                                              |
| Spain                                     | 15                                                                     | 0                                                                          | 0                       | 0                                | 0                        | 0                               | 0                                     | 1                                                                                                        | 0                                                                                                                               | 0                                                                                 | 0                                                     | 0                    | 14                                                                             |
| France                                    | 13                                                                     | 57                                                                         | 1                       | 0                                | 0                        | 46                              | 0                                     | 6                                                                                                        | 1                                                                                                                               | 0                                                                                 | 0                                                     | 0                    | 16                                                                             |
| United Kingdom                            | 15                                                                     | 6                                                                          | 0                       | 0                                | 0                        | 0                               | 0                                     | 1                                                                                                        | 0                                                                                                                               | 0                                                                                 | 0                                                     | 0                    | 20                                                                             |
| Ireland                                   | 4                                                                      | 1                                                                          | 0                       | 0                                | 0                        | 0                               | 0                                     | 0                                                                                                        | 0                                                                                                                               | 0                                                                                 | 0                                                     | 0                    | 5                                                                              |
| Luxembourg                                | 3                                                                      | 4                                                                          | 1                       | 0                                | 0                        | 0                               | 0                                     | 2                                                                                                        | 0                                                                                                                               | 0                                                                                 | 0                                                     | 0                    | 4                                                                              |
| Poland                                    | 7                                                                      | 1                                                                          | 0                       | 0                                | 0                        | 0                               | 0                                     | 0                                                                                                        | 0                                                                                                                               | 0                                                                                 | 0                                                     | 0                    | 8                                                                              |
| Portugal                                  | 5                                                                      | 1                                                                          | 0                       | 0                                | 0                        | 0                               | 1                                     | 0                                                                                                        | 0                                                                                                                               | 0                                                                                 | 0                                                     | 0                    | 5                                                                              |
| San Marino                                | 1                                                                      | 4                                                                          | 0                       | 0                                | 0                        | 0                               | 0                                     | 0                                                                                                        | 0                                                                                                                               | 0                                                                                 | 0                                                     | 0                    | 5                                                                              |
| Sweden                                    | 10                                                                     | 5                                                                          | 0                       | 0                                | 0                        | 0                               | 0                                     | 2                                                                                                        | 0                                                                                                                               | 0                                                                                 | 0                                                     | 0                    | 13                                                                             |
| United States                             | 4                                                                      | 6                                                                          | 0                       | 0                                | 0                        | 0                               | 0                                     | 0                                                                                                        | 0                                                                                                                               | 0                                                                                 | 0                                                     | 0                    | 10                                                                             |
| Treaty Partners (de minimis rule applies) | 32                                                                     | 9                                                                          | 0                       | 0                                | 1                        | 0                               | 0                                     | 1                                                                                                        | 0                                                                                                                               | 0                                                                                 | 0                                                     | 0                    | 39                                                                             |
| Treaty Partners (Others)                  | 0                                                                      | 0                                                                          | 0                       | 0                                | 0                        | 0                               | 0                                     | 0                                                                                                        | 0                                                                                                                               | 0                                                                                 | 0                                                     | 0                    | 0                                                                              |
| Total                                     | 208                                                                    | 130                                                                        | 6                       | 1                                | 4                        | 46                              | 2                                     | 32                                                                                                       | 2                                                                                                                               | 3                                                                                 | 0                                                     | 0                    | 242                                                                            |