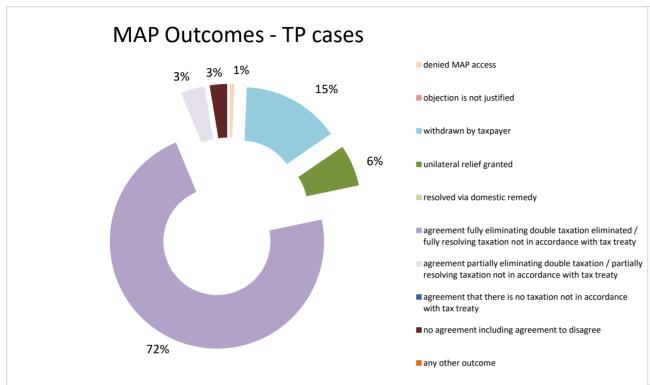

The label "Treaty Partners (Others)" applies to treaty partners that are not reporting MAP statistics for the reporting period. The relevant MAP statistics are aggregated under this category.

| Cases closed by outcome              | denied<br>MAP<br>access | objection is not<br>justified | withdrawn by<br>taxpayer | unilateral relief<br>granted | resolved via<br>domestic<br>remedy | agreement fully eliminating double taxation eliminated / fully resolving taxation not in accordance with tax treaty | resolving | taxation not in accordance with tax treaty | no agreement<br>including<br>agreement to<br>disagree | any other<br>outcome | Total |
|--------------------------------------|-------------------------|-------------------------------|--------------------------|------------------------------|------------------------------------|---------------------------------------------------------------------------------------------------------------------|-----------|--------------------------------------------|-------------------------------------------------------|----------------------|-------|
| Transfer pricing cases (all)         | 2                       | 0                             | 45                       | 19                           | 0                                  | 219                                                                                                                 | 11        | 0                                          | 8                                                     | 0                    | 304   |
| Cases started before 1 January 2016  | 0                       | 0                             | 1                        | 0                            | 0                                  | 0                                                                                                                   | 0         | 0                                          | 0                                                     | 0                    | 1     |
| Cases started as from 1 January 2016 | 2                       | 0                             | 44                       | 19                           | 0                                  | 219                                                                                                                 | 11        | 0                                          | 8                                                     | 0                    | 303   |
| Other cases (all)                    | 6                       | 1                             | 4                        | 46                           | 4                                  | 34                                                                                                                  | 2         | 4                                          | 0                                                     | 0                    | 101   |
| Cases started before 1 January 2016  | 0                       | 0                             | 0                        | 0                            | 2                                  | 2                                                                                                                   | 0         | 1                                          | 0                                                     | 0                    | 5     |
| Cases started as from 1 January 2016 | 6                       | 1                             | 4                        | 46                           | 2                                  | 32                                                                                                                  | 2         | 3                                          | 0                                                     | 0                    | 96    |
| All cases                            | 8                       | 1                             | 49                       | 65                           | 4                                  | 253                                                                                                                 | 13        | 4                                          | 8                                                     | 0                    | 405   |

| Т            |                              |                                                                        |                                                                            |                         |                                  | ľ                        | number of pos                   | st-2015 case                          | s closed during the                                                                                                 | reporting period by o                                                                                                           | utcome:                                                                           |                                                       |                      |                                                                                          |
|--------------|------------------------------|------------------------------------------------------------------------|----------------------------------------------------------------------------|-------------------------|----------------------------------|--------------------------|---------------------------------|---------------------------------------|---------------------------------------------------------------------------------------------------------------------|---------------------------------------------------------------------------------------------------------------------------------|-----------------------------------------------------------------------------------|-------------------------------------------------------|----------------------|------------------------------------------------------------------------------------------|
| Т            |                              |                                                                        |                                                                            |                         |                                  |                          |                                 |                                       |                                                                                                                     | Toporting ported by o                                                                                                           |                                                                                   |                                                       |                      |                                                                                          |
|              | reaty Partner                | no. of post-<br>2015 cases in<br>MAP inventory<br>on 1 January<br>2023 | no. of post-<br>2015 cases<br>started<br>during the<br>reporting<br>period | denied<br>MAP<br>access | objection<br>is not<br>justified | withdrawn by<br>taxpayer | unilateral<br>relief<br>granted | resolved<br>via<br>domestic<br>remedy | agreement fully eliminating double taxation eliminated / fully resolving taxation not in accordance with tax treaty | agreement partially<br>eliminating double<br>taxation / partially<br>resolving taxation<br>not in accordance<br>with tax treaty | agreement that<br>there is no<br>taxation not in<br>accordance<br>with tax treaty | no agreement<br>including<br>agreement to<br>disagree | any other<br>outcome | no. of post-<br>2015 cases<br>remaining in<br>MAP inventory<br>on 31<br>December<br>2023 |
|              | Column 1                     | Column 2                                                               | Column 3                                                                   | Column 4                | Column 5                         | Column 6                 | Column 7                        | Column 8                              | Column 9                                                                                                            | Column 10                                                                                                                       | Column 11                                                                         | Column 12                                             | Column 13            | Column 14                                                                                |
| Row 1        | Austria                      | 6                                                                      | 5                                                                          | 0                       | 0                                | 0                        | 0                               | 0                                     | 1                                                                                                                   | 0                                                                                                                               | 0                                                                                 | 0                                                     | 0                    | 10                                                                                       |
|              | Belgium                      | 35                                                                     | 13                                                                         | 0                       | 0                                | 1                        | 1                               | 0                                     | 16                                                                                                                  | 0                                                                                                                               | 0                                                                                 | 0                                                     | 0                    | 30                                                                                       |
|              | Brazil                       | 7                                                                      | 0                                                                          | 0                       | 0                                | 5                        | 0                               | 0                                     | 0                                                                                                                   | 0                                                                                                                               | 0                                                                                 | 0                                                     | 0                    | 2                                                                                        |
|              | Switzerland                  | 30                                                                     | 13                                                                         | 0                       | 0                                | 0                        | 1                               | 0                                     | 23                                                                                                                  | 2                                                                                                                               | 0                                                                                 | 0                                                     | 0                    | 17                                                                                       |
|              | Czechia                      | 7                                                                      | 1                                                                          | 1                       | 0                                | 2                        | 1                               | 0                                     | 0                                                                                                                   | 0                                                                                                                               | 0                                                                                 | 0                                                     | 0                    | 4                                                                                        |
|              | Germany                      | 107                                                                    | 47                                                                         | 1                       | 0                                | 5                        | 2                               | 0                                     | 25                                                                                                                  | 0                                                                                                                               | 0                                                                                 | 0                                                     | 0                    | 121                                                                                      |
|              | Denmark                      | 4                                                                      | 4                                                                          | 0                       | 0                                | 0                        | 0                               | 0                                     | 0                                                                                                                   | 4                                                                                                                               | 0                                                                                 | 0                                                     | 0                    | 4                                                                                        |
|              | Spain                        | 21                                                                     | 18                                                                         | 0                       | 0                                | 0                        | 0                               | 0                                     | 8                                                                                                                   | 0                                                                                                                               | 0                                                                                 | 1                                                     | 0                    | 30                                                                                       |
|              | Finland                      | 10                                                                     | 2                                                                          | 0                       | 0                                | 0                        | 0                               | 0                                     | 0                                                                                                                   | 0                                                                                                                               | 0                                                                                 | 0                                                     | 0                    | 12                                                                                       |
|              | France                       | 171                                                                    | 44                                                                         | 0                       | 0                                | 6                        | 0                               | 0                                     | 63                                                                                                                  | 1                                                                                                                               | 0                                                                                 | 0                                                     | 0                    | 145                                                                                      |
| U            | nited Kingdom                | 42                                                                     | 13                                                                         | 0                       | 0                                | 1                        | 0                               | 0                                     | 37                                                                                                                  | 3                                                                                                                               | 0                                                                                 | 3                                                     | 0                    | 11                                                                                       |
|              | Greece                       | 10                                                                     | 5                                                                          | 0                       | 0                                | 0                        | 1                               | 0                                     | 0                                                                                                                   | 0                                                                                                                               | 0                                                                                 | 0                                                     | 0                    | 14                                                                                       |
|              | Croatia                      | 5                                                                      | 1                                                                          | 0                       | 0                                | 1                        | 1                               | 0                                     | 0                                                                                                                   | 0                                                                                                                               | 0                                                                                 | 0                                                     | 0                    | 4                                                                                        |
|              | Hungary                      | 7                                                                      | 1                                                                          | 0                       | 0                                | 0                        | 1                               | 0                                     | 0                                                                                                                   | 0                                                                                                                               | 0                                                                                 | 0                                                     | 0                    | 7                                                                                        |
|              | India                        | 7                                                                      | 2                                                                          | 0                       | 0                                | 0                        | 0                               | 0                                     | 0                                                                                                                   | 0                                                                                                                               | 0                                                                                 | 0                                                     | 0                    | 9                                                                                        |
|              | Ireland                      | 22                                                                     | 4                                                                          | 0                       | 0                                | 0                        | 0                               | 0                                     | 4                                                                                                                   | 0                                                                                                                               | 0                                                                                 | 0                                                     | 0                    | 22                                                                                       |
|              | Korea                        | 3                                                                      | 3                                                                          | 0                       | 0                                | 0                        | 0                               | 0                                     | 0                                                                                                                   | 0                                                                                                                               | 0                                                                                 | 0                                                     | 0                    | 6                                                                                        |
|              | Luxembourg                   | 8                                                                      | 2                                                                          | 0                       | 0                                | 0                        | 0                               | 0                                     | 0                                                                                                                   | 0                                                                                                                               | 0                                                                                 | 0                                                     | 0                    | 10                                                                                       |
|              | Malta                        | 5                                                                      | 0                                                                          | 0                       | 0                                | 0                        | 0                               | 0                                     | 0                                                                                                                   | 0                                                                                                                               | 0                                                                                 | 0                                                     | 0                    | 5                                                                                        |
|              | Netherlands                  | 43                                                                     | 13                                                                         | 0                       | 0                                | 3                        | 0                               | 0                                     | 16                                                                                                                  | 0                                                                                                                               | 0                                                                                 | 0                                                     | 0                    | 37                                                                                       |
|              | Poland                       | 18                                                                     | 3                                                                          | 0                       | 0                                | 3                        | 0                               | 0                                     | 4                                                                                                                   | 0                                                                                                                               | 0                                                                                 | 1                                                     | 0                    | 13                                                                                       |
|              | Portugal                     | 13                                                                     | 1                                                                          | 0                       | 0                                | 0                        | 2                               | 0                                     | 0                                                                                                                   | 0                                                                                                                               | 0                                                                                 | 1                                                     | 0                    | 11                                                                                       |
|              | Romania                      | 11                                                                     | 4                                                                          | 0                       | 0                                | 0                        | 1                               | 0                                     | 0                                                                                                                   | 0                                                                                                                               | 0                                                                                 | 0                                                     | 0                    | 14                                                                                       |
|              | Russia                       | 7                                                                      | 0                                                                          | 0                       | 0                                | 1                        | 0                               | 0                                     | 0                                                                                                                   | 0                                                                                                                               | 0                                                                                 | 1                                                     | 0                    | 5                                                                                        |
| S            | lovak Republic               | 10                                                                     | 1                                                                          | 0                       | 0                                | 1                        | 3                               | 0                                     | 0                                                                                                                   | 0                                                                                                                               | 0                                                                                 | 0                                                     | 0                    | 7                                                                                        |
|              | Sweden                       | 21                                                                     | 5                                                                          | 0                       | 0                                | 0                        | 2                               | 0                                     | 16                                                                                                                  | 1                                                                                                                               | 0                                                                                 | 1                                                     | 0                    | 6                                                                                        |
| ı            | United States                | 11                                                                     | 10                                                                         | 0                       | 0                                | 1                        | 0                               | 0                                     | 6                                                                                                                   | 0                                                                                                                               | 0                                                                                 | 0                                                     | 0                    | 14                                                                                       |
|              | rs (de minimis rule applies) | 41                                                                     | 5                                                                          | 0                       | 0                                | 8                        | 3                               | 0                                     | 0                                                                                                                   | 0                                                                                                                               | 0                                                                                 | 0                                                     | 0                    | 35                                                                                       |
| Row 3 Treaty | / Partners (Others)          | 6                                                                      | 0                                                                          | 0                       | 0                                | 6                        | 0                               | 0                                     | 0                                                                                                                   | 0                                                                                                                               | 0                                                                                 | 0                                                     | 0                    | 0                                                                                        |
|              | Total                        | 688                                                                    | 220                                                                        | 2                       | 0                                | 44                       | 19                              | 0                                     | 219                                                                                                                 | 11                                                                                                                              | 0                                                                                 | 8                                                     | 0                    | 605                                                                                      |