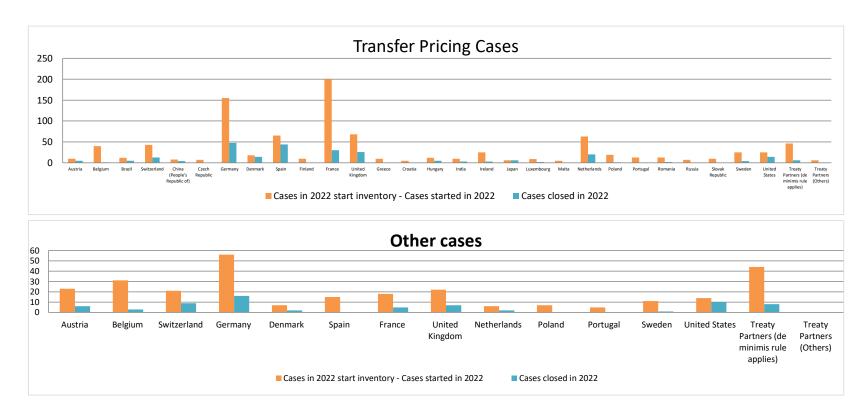

| Т            |                              |                                                                        |                                                                            |                         |                                  | ľ                        | number of pos                   | st-2015 case                          | s closed during the                                                                                                 | reporting period by o                                                                                                           | utcome:                                                                           |                                                       |                      |                                                                                          |
|--------------|------------------------------|------------------------------------------------------------------------|----------------------------------------------------------------------------|-------------------------|----------------------------------|--------------------------|---------------------------------|---------------------------------------|---------------------------------------------------------------------------------------------------------------------|---------------------------------------------------------------------------------------------------------------------------------|-----------------------------------------------------------------------------------|-------------------------------------------------------|----------------------|------------------------------------------------------------------------------------------|
| Т            |                              |                                                                        |                                                                            |                         |                                  |                          |                                 |                                       |                                                                                                                     | Toporting ported by o                                                                                                           |                                                                                   |                                                       |                      |                                                                                          |
|              | reaty Partner                | no. of post-<br>2015 cases in<br>MAP inventory<br>on 1 January<br>2023 | no. of post-<br>2015 cases<br>started<br>during the<br>reporting<br>period | denied<br>MAP<br>access | objection<br>is not<br>justified | withdrawn by<br>taxpayer | unilateral<br>relief<br>granted | resolved<br>via<br>domestic<br>remedy | agreement fully eliminating double taxation eliminated / fully resolving taxation not in accordance with tax treaty | agreement partially<br>eliminating double<br>taxation / partially<br>resolving taxation<br>not in accordance<br>with tax treaty | agreement that<br>there is no<br>taxation not in<br>accordance<br>with tax treaty | no agreement<br>including<br>agreement to<br>disagree | any other<br>outcome | no. of post-<br>2015 cases<br>remaining in<br>MAP inventory<br>on 31<br>December<br>2023 |
|              | Column 1                     | Column 2                                                               | Column 3                                                                   | Column 4                | Column 5                         | Column 6                 | Column 7                        | Column 8                              | Column 9                                                                                                            | Column 10                                                                                                                       | Column 11                                                                         | Column 12                                             | Column 13            | Column 14                                                                                |
| Row 1        | Austria                      | 6                                                                      | 5                                                                          | 0                       | 0                                | 0                        | 0                               | 0                                     | 1                                                                                                                   | 0                                                                                                                               | 0                                                                                 | 0                                                     | 0                    | 10                                                                                       |
|              | Belgium                      | 35                                                                     | 13                                                                         | 0                       | 0                                | 1                        | 1                               | 0                                     | 16                                                                                                                  | 0                                                                                                                               | 0                                                                                 | 0                                                     | 0                    | 30                                                                                       |
|              | Brazil                       | 7                                                                      | 0                                                                          | 0                       | 0                                | 5                        | 0                               | 0                                     | 0                                                                                                                   | 0                                                                                                                               | 0                                                                                 | 0                                                     | 0                    | 2                                                                                        |
|              | Switzerland                  | 30                                                                     | 13                                                                         | 0                       | 0                                | 0                        | 1                               | 0                                     | 23                                                                                                                  | 2                                                                                                                               | 0                                                                                 | 0                                                     | 0                    | 17                                                                                       |
|              | Czechia                      | 7                                                                      | 1                                                                          | 1                       | 0                                | 2                        | 1                               | 0                                     | 0                                                                                                                   | 0                                                                                                                               | 0                                                                                 | 0                                                     | 0                    | 4                                                                                        |
|              | Germany                      | 107                                                                    | 47                                                                         | 1                       | 0                                | 5                        | 2                               | 0                                     | 25                                                                                                                  | 0                                                                                                                               | 0                                                                                 | 0                                                     | 0                    | 121                                                                                      |
|              | Denmark                      | 4                                                                      | 4                                                                          | 0                       | 0                                | 0                        | 0                               | 0                                     | 0                                                                                                                   | 4                                                                                                                               | 0                                                                                 | 0                                                     | 0                    | 4                                                                                        |
|              | Spain                        | 21                                                                     | 18                                                                         | 0                       | 0                                | 0                        | 0                               | 0                                     | 8                                                                                                                   | 0                                                                                                                               | 0                                                                                 | 1                                                     | 0                    | 30                                                                                       |
|              | Finland                      | 10                                                                     | 2                                                                          | 0                       | 0                                | 0                        | 0                               | 0                                     | 0                                                                                                                   | 0                                                                                                                               | 0                                                                                 | 0                                                     | 0                    | 12                                                                                       |
|              | France                       | 171                                                                    | 44                                                                         | 0                       | 0                                | 6                        | 0                               | 0                                     | 63                                                                                                                  | 1                                                                                                                               | 0                                                                                 | 0                                                     | 0                    | 145                                                                                      |
| U            | nited Kingdom                | 42                                                                     | 13                                                                         | 0                       | 0                                | 1                        | 0                               | 0                                     | 37                                                                                                                  | 3                                                                                                                               | 0                                                                                 | 3                                                     | 0                    | 11                                                                                       |
|              | Greece                       | 10                                                                     | 5                                                                          | 0                       | 0                                | 0                        | 1                               | 0                                     | 0                                                                                                                   | 0                                                                                                                               | 0                                                                                 | 0                                                     | 0                    | 14                                                                                       |
|              | Croatia                      | 5                                                                      | 1                                                                          | 0                       | 0                                | 1                        | 1                               | 0                                     | 0                                                                                                                   | 0                                                                                                                               | 0                                                                                 | 0                                                     | 0                    | 4                                                                                        |
|              | Hungary                      | 7                                                                      | 1                                                                          | 0                       | 0                                | 0                        | 1                               | 0                                     | 0                                                                                                                   | 0                                                                                                                               | 0                                                                                 | 0                                                     | 0                    | 7                                                                                        |
|              | India                        | 7                                                                      | 2                                                                          | 0                       | 0                                | 0                        | 0                               | 0                                     | 0                                                                                                                   | 0                                                                                                                               | 0                                                                                 | 0                                                     | 0                    | 9                                                                                        |
|              | Ireland                      | 22                                                                     | 4                                                                          | 0                       | 0                                | 0                        | 0                               | 0                                     | 4                                                                                                                   | 0                                                                                                                               | 0                                                                                 | 0                                                     | 0                    | 22                                                                                       |
|              | Korea                        | 3                                                                      | 3                                                                          | 0                       | 0                                | 0                        | 0                               | 0                                     | 0                                                                                                                   | 0                                                                                                                               | 0                                                                                 | 0                                                     | 0                    | 6                                                                                        |
|              | Luxembourg                   | 8                                                                      | 2                                                                          | 0                       | 0                                | 0                        | 0                               | 0                                     | 0                                                                                                                   | 0                                                                                                                               | 0                                                                                 | 0                                                     | 0                    | 10                                                                                       |
|              | Malta                        | 5                                                                      | 0                                                                          | 0                       | 0                                | 0                        | 0                               | 0                                     | 0                                                                                                                   | 0                                                                                                                               | 0                                                                                 | 0                                                     | 0                    | 5                                                                                        |
|              | Netherlands                  | 43                                                                     | 13                                                                         | 0                       | 0                                | 3                        | 0                               | 0                                     | 16                                                                                                                  | 0                                                                                                                               | 0                                                                                 | 0                                                     | 0                    | 37                                                                                       |
|              | Poland                       | 18                                                                     | 3                                                                          | 0                       | 0                                | 3                        | 0                               | 0                                     | 4                                                                                                                   | 0                                                                                                                               | 0                                                                                 | 1                                                     | 0                    | 13                                                                                       |
|              | Portugal                     | 13                                                                     | 1                                                                          | 0                       | 0                                | 0                        | 2                               | 0                                     | 0                                                                                                                   | 0                                                                                                                               | 0                                                                                 | 1                                                     | 0                    | 11                                                                                       |
|              | Romania                      | 11                                                                     | 4                                                                          | 0                       | 0                                | 0                        | 1                               | 0                                     | 0                                                                                                                   | 0                                                                                                                               | 0                                                                                 | 0                                                     | 0                    | 14                                                                                       |
|              | Russia                       | 7                                                                      | 0                                                                          | 0                       | 0                                | 1                        | 0                               | 0                                     | 0                                                                                                                   | 0                                                                                                                               | 0                                                                                 | 1                                                     | 0                    | 5                                                                                        |
| S            | lovak Republic               | 10                                                                     | 1                                                                          | 0                       | 0                                | 1                        | 3                               | 0                                     | 0                                                                                                                   | 0                                                                                                                               | 0                                                                                 | 0                                                     | 0                    | 7                                                                                        |
|              | Sweden                       | 21                                                                     | 5                                                                          | 0                       | 0                                | 0                        | 2                               | 0                                     | 16                                                                                                                  | 1                                                                                                                               | 0                                                                                 | 1                                                     | 0                    | 6                                                                                        |
| ı            | United States                | 11                                                                     | 10                                                                         | 0                       | 0                                | 1                        | 0                               | 0                                     | 6                                                                                                                   | 0                                                                                                                               | 0                                                                                 | 0                                                     | 0                    | 14                                                                                       |
|              | rs (de minimis rule applies) | 41                                                                     | 5                                                                          | 0                       | 0                                | 8                        | 3                               | 0                                     | 0                                                                                                                   | 0                                                                                                                               | 0                                                                                 | 0                                                     | 0                    | 35                                                                                       |
| Row 3 Treaty | / Partners (Others)          | 6                                                                      | 0                                                                          | 0                       | 0                                | 6                        | 0                               | 0                                     | 0                                                                                                                   | 0                                                                                                                               | 0                                                                                 | 0                                                     | 0                    | 0                                                                                        |
|              | Total                        | 688                                                                    | 220                                                                        | 2                       | 0                                | 44                       | 19                              | 0                                     | 219                                                                                                                 | 11                                                                                                                              | 0                                                                                 | 8                                                     | 0                    | 605                                                                                      |

Notes:

Several mistakes from the 2022 MAP Statistics were corrected

|                                           |                                                                        |                                                                            |                         |                                  |                          | ther MAP Ca                     |                                       |                                                                                                          |                                                                                                                                 |                                                                                   |                                                       |                      | 1                                                                              |
|-------------------------------------------|------------------------------------------------------------------------|----------------------------------------------------------------------------|-------------------------|----------------------------------|--------------------------|---------------------------------|---------------------------------------|----------------------------------------------------------------------------------------------------------|---------------------------------------------------------------------------------------------------------------------------------|-----------------------------------------------------------------------------------|-------------------------------------------------------|----------------------|--------------------------------------------------------------------------------|
|                                           |                                                                        |                                                                            |                         | 1                                |                          | number of po                    | st-2015 case                          | es closed during the                                                                                     | reporting period by                                                                                                             | outcome                                                                           |                                                       |                      |                                                                                |
| Treaty Partner                            | no. of post-<br>2015 cases in<br>MAP inventory<br>on 1 January<br>2023 | no. of post-<br>2015 cases<br>started<br>during the<br>reporting<br>period | denied<br>MAP<br>access | objection<br>is not<br>justified | withdrawn by<br>taxpayer | unilateral<br>relief<br>granted | resolved<br>via<br>domestic<br>remedy | agreement fully eliminating double taxation / fully resolving taxation not in accordance with tax treaty | agreement partially<br>eliminating double<br>taxation / partially<br>resolving taxation<br>not in accordance<br>with tax treaty | agreement that<br>there is no<br>taxation not in<br>accordance<br>with tax treaty | no agreement<br>including<br>agreement to<br>disagree | any other<br>outcome | no. of post-2015<br>cases remaining ir<br>MAP inventory on<br>31 December 2023 |
| Column 1                                  | Column 2                                                               | Column 3                                                                   | Column 4                | Column 5                         | Column 6                 | Column 7                        | Column 8                              | Column 9                                                                                                 | Column 10                                                                                                                       | Column 11                                                                         | Column 12                                             | Column 13            | Column 14                                                                      |
| Austria                                   | 16                                                                     | 5                                                                          | 0                       | 0                                | 0                        | 0                               | 0                                     | 0                                                                                                        | 0                                                                                                                               | 0                                                                                 | 0                                                     | 0                    | 21                                                                             |
| Belgium                                   | 26                                                                     | 14                                                                         | 2                       | 0                                | 0                        | 0                               | 1                                     | 9                                                                                                        | 1                                                                                                                               | 2                                                                                 | 0                                                     | 0                    | 25                                                                             |
| Switzerland                               | 12                                                                     | 6                                                                          | 0                       | 1                                | 2                        | 0                               | 0                                     | 1                                                                                                        | 0                                                                                                                               | 0                                                                                 | 0                                                     | 0                    | 14                                                                             |
| Germany                                   | 40                                                                     | 11                                                                         | 2                       | 0                                | 1                        | 0                               | 0                                     | 6                                                                                                        | 0                                                                                                                               | 1                                                                                 | 0                                                     | 0                    | 41                                                                             |
| Denmark                                   | 5                                                                      | 0                                                                          | 0                       | 0                                | 0                        | 0                               | 0                                     | 3                                                                                                        | 0                                                                                                                               | 0                                                                                 | 0                                                     | 0                    | 2                                                                              |
| Spain                                     | 15                                                                     | 0                                                                          | 0                       | 0                                | 0                        | 0                               | 0                                     | 1                                                                                                        | 0                                                                                                                               | 0                                                                                 | 0                                                     | 0                    | 14                                                                             |
| France                                    | 13                                                                     | 57                                                                         | 1                       | 0                                | 0                        | 46                              | 0                                     | 6                                                                                                        | 1                                                                                                                               | 0                                                                                 | 0                                                     | 0                    | 16                                                                             |
| United Kingdom                            | 15                                                                     | 6                                                                          | 0                       | 0                                | 0                        | 0                               | 0                                     | 1                                                                                                        | 0                                                                                                                               | 0                                                                                 | 0                                                     | 0                    | 20                                                                             |
| Ireland                                   | 4                                                                      | 1                                                                          | 0                       | 0                                | 0                        | 0                               | 0                                     | 0                                                                                                        | 0                                                                                                                               | 0                                                                                 | 0                                                     | 0                    | 5                                                                              |
| Luxembourg                                | 3                                                                      | 4                                                                          | 1                       | 0                                | 0                        | 0                               | 0                                     | 2                                                                                                        | 0                                                                                                                               | 0                                                                                 | 0                                                     | 0                    | 4                                                                              |
| Poland                                    | 7                                                                      | 1                                                                          | 0                       | 0                                | 0                        | 0                               | 0                                     | 0                                                                                                        | 0                                                                                                                               | 0                                                                                 | 0                                                     | 0                    | 8                                                                              |
| Portugal                                  | 5                                                                      | 1                                                                          | 0                       | 0                                | 0                        | 0                               | 1                                     | 0                                                                                                        | 0                                                                                                                               | 0                                                                                 | 0                                                     | 0                    | 5                                                                              |
| San Marino                                | 1                                                                      | 4                                                                          | 0                       | 0                                | 0                        | 0                               | 0                                     | 0                                                                                                        | 0                                                                                                                               | 0                                                                                 | 0                                                     | 0                    | 5                                                                              |
| Sweden                                    | 10                                                                     | 5                                                                          | 0                       | 0                                | 0                        | 0                               | 0                                     | 2                                                                                                        | 0                                                                                                                               | 0                                                                                 | 0                                                     | 0                    | 13                                                                             |
| United States                             | 4                                                                      | 6                                                                          | 0                       | 0                                | 0                        | 0                               | 0                                     | 0                                                                                                        | 0                                                                                                                               | 0                                                                                 | 0                                                     | 0                    | 10                                                                             |
| Treaty Partners (de minimis rule applies) | 32                                                                     | 9                                                                          | 0                       | 0                                | 1                        | 0                               | 0                                     | 1                                                                                                        | 0                                                                                                                               | 0                                                                                 | 0                                                     | 0                    | 39                                                                             |
| Treaty Partners (Others)                  | 0                                                                      | 0                                                                          | 0                       | 0                                | 0                        | 0                               | 0                                     | 0                                                                                                        | 0                                                                                                                               | 0                                                                                 | 0                                                     | 0                    | 0                                                                              |
| Total                                     | 208                                                                    | 130                                                                        | 6                       | 1                                | 4                        | 46                              | 2                                     | 32                                                                                                       | 2                                                                                                                               | 3                                                                                 | 0                                                     | 0                    | 242                                                                            |