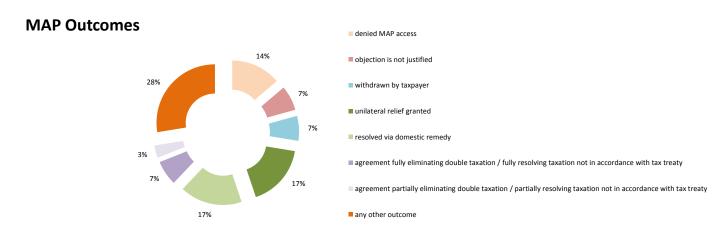

The label "Treaty Partners (Others)" applies to treaty partners that are not reporting MAP statistics for the reporting period. The relevant MAP statistics are aggregated under this category.

| Cases closed by outcome              | denied<br>MAP<br>access | objection is not<br>justified | withdrawn by<br>taxpayer | unilateral relief<br>granted | resolved via<br>domestic<br>remedy | agreement fully eliminating double taxation eliminated / fully resolving taxation not in accordance with tax treaty | resolving | taxation not in accordance with tax treaty | no agreement<br>including<br>agreement to<br>disagree | any other<br>outcome | Total |
|--------------------------------------|-------------------------|-------------------------------|--------------------------|------------------------------|------------------------------------|---------------------------------------------------------------------------------------------------------------------|-----------|--------------------------------------------|-------------------------------------------------------|----------------------|-------|
| Transfer pricing cases (all)         | 2                       | 0                             | 45                       | 19                           | 0                                  | 219                                                                                                                 | 11        | 0                                          | 8                                                     | 0                    | 304   |
| Cases started before 1 January 2016  | 0                       | 0                             | 1                        | 0                            | 0                                  | 0                                                                                                                   | 0         | 0                                          | 0                                                     | 0                    | 1     |
| Cases started as from 1 January 2016 | 2                       | 0                             | 44                       | 19                           | 0                                  | 219                                                                                                                 | 11        | 0                                          | 8                                                     | 0                    | 303   |
| Other cases (all)                    | 6                       | 1                             | 4                        | 46                           | 4                                  | 34                                                                                                                  | 2         | 4                                          | 0                                                     | 0                    | 101   |
| Cases started before 1 January 2016  | 0                       | 0                             | 0                        | 0                            | 2                                  | 2                                                                                                                   | 0         | 1                                          | 0                                                     | 0                    | 5     |
| Cases started as from 1 January 2016 | 6                       | 1                             | 4                        | 46                           | 2                                  | 32                                                                                                                  | 2         | 3                                          | 0                                                     | 0                    | 96    |
| All cases                            | 8                       | 1                             | 49                       | 65                           | 4                                  | 253                                                                                                                 | 13        | 4                                          | 8                                                     | 0                    | 405   |