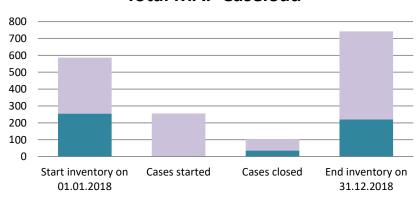

### Italy

Please note: If a jurisdiction has reported Advance Pricing Arrangement (APA) data, this will be contained after the MAP Statistics of the relevant year

| Cases started before 1<br>January 2016 | 2023 Start<br>inventory | Cases<br>started | Cases<br>closed | 2023 End<br>inventory |
|----------------------------------------|-------------------------|------------------|-----------------|-----------------------|
| Transfer pricing cases                 | 9                       | 0                | 1               | 8                     |
| Other cases                            | 24                      | 0                | 5               | 19                    |

| Cases started as from 1<br>January 2016 | 2023 Start inventory | Cases<br>started | Cases closed | 2023 End inventory |
|-----------------------------------------|----------------------|------------------|--------------|--------------------|
| Transfer pricing cases                  | 688                  | 220              | 303          | 605                |
| Other cases                             | 208                  | 130              | 96           | 242                |