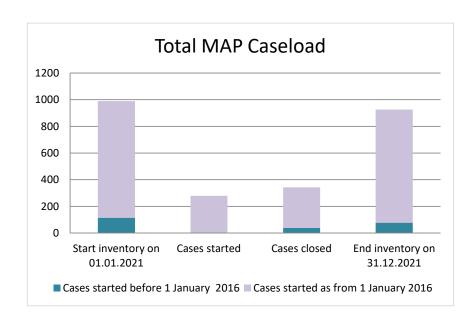

### Italy

Please note: If a jurisdiction has reported Advance Pricing Arrangement (APA) data, this will be contained after the MAP Statistics of the relevant year

| Cases started before 1<br>January 2016 | 2023 Start<br>inventory | Cases<br>started | Cases<br>closed | 2023 End<br>inventory |
|----------------------------------------|-------------------------|------------------|-----------------|-----------------------|
| Transfer pricing cases                 | 9                       | 0                | 1               | 8                     |
| Other cases                            | 24                      | 0                | 5               | 19                    |

| Cases started as from 1<br>January 2016 | 2023 Start inventory | Cases<br>started | Cases closed | 2023 End inventory |
|-----------------------------------------|----------------------|------------------|--------------|--------------------|
| Transfer pricing cases                  | 688                  | 220              | 303          | 605                |
| Other cases                             | 208                  | 130              | 96           | 242                |