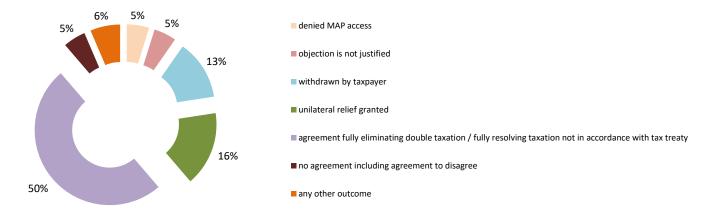

The label "Treaty Partners (Others)" applies to treaty partners that are not reporting MAP statistics for the reporting period. The relevant MAP statistics are aggregated under this category.

| Cases closed by outcome              | denied<br>MAP<br>access | objection is not<br>justified | withdrawn by<br>taxpayer | unilateral relief<br>granted | resolved via<br>domestic<br>remedy | agreement fully eliminating double taxation eliminated / fully resolving taxation not in accordance with tax treaty | resolving | taxation not in accordance with tax treaty | no agreement<br>including<br>agreement to<br>disagree | any other<br>outcome | Total |
|--------------------------------------|-------------------------|-------------------------------|--------------------------|------------------------------|------------------------------------|---------------------------------------------------------------------------------------------------------------------|-----------|--------------------------------------------|-------------------------------------------------------|----------------------|-------|
| Transfer pricing cases (all)         | 2                       | 0                             | 45                       | 19                           | 0                                  | 219                                                                                                                 | 11        | 0                                          | 8                                                     | 0                    | 304   |
| Cases started before 1 January 2016  | 0                       | 0                             | 1                        | 0                            | 0                                  | 0                                                                                                                   | 0         | 0                                          | 0                                                     | 0                    | 1     |
| Cases started as from 1 January 2016 | 2                       | 0                             | 44                       | 19                           | 0                                  | 219                                                                                                                 | 11        | 0                                          | 8                                                     | 0                    | 303   |
| Other cases (all)                    | 6                       | 1                             | 4                        | 46                           | 4                                  | 34                                                                                                                  | 2         | 4                                          | 0                                                     | 0                    | 101   |
| Cases started before 1 January 2016  | 0                       | 0                             | 0                        | 0                            | 2                                  | 2                                                                                                                   | 0         | 1                                          | 0                                                     | 0                    | 5     |
| Cases started as from 1 January 2016 | 6                       | 1                             | 4                        | 46                           | 2                                  | 32                                                                                                                  | 2         | 3                                          | 0                                                     | 0                    | 96    |
| All cases                            | 8                       | 1                             | 49                       | 65                           | 4                                  | 253                                                                                                                 | 13        | 4                                          | 8                                                     | 0                    | 405   |