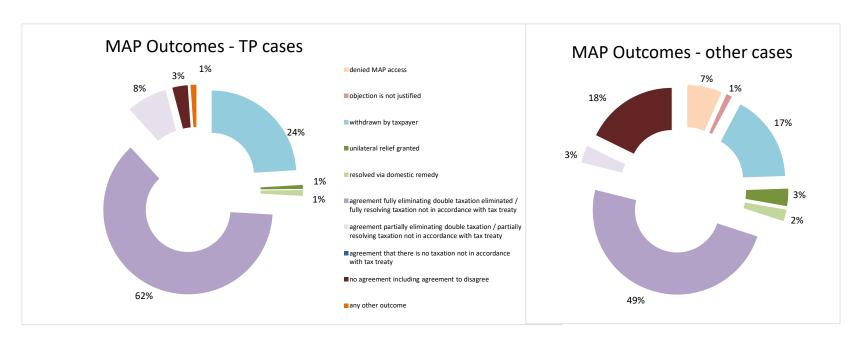

The label "Treaty Partners (Others)" applies to treaty partners that are not reporting MAP statistics for the reporting period. The relevant MAP statistics are aggregated under this category.

| Cases closed by outcome              | denied<br>MAP<br>access | objection is not<br>justified | withdrawn by<br>taxpayer | unilateral relief<br>granted | resolved via<br>domestic<br>remedy | agreement fully eliminating double taxation eliminated / fully resolving taxation not in accordance with tax treaty | resolving | taxation not in accordance with tax treaty | no agreement<br>including<br>agreement to<br>disagree | any other<br>outcome | Total |
|--------------------------------------|-------------------------|-------------------------------|--------------------------|------------------------------|------------------------------------|---------------------------------------------------------------------------------------------------------------------|-----------|--------------------------------------------|-------------------------------------------------------|----------------------|-------|
| Transfer pricing cases (all)         | 2                       | 0                             | 45                       | 19                           | 0                                  | 219                                                                                                                 | 11        | 0                                          | 8                                                     | 0                    | 304   |
| Cases started before 1 January 2016  | 0                       | 0                             | 1                        | 0                            | 0                                  | 0                                                                                                                   | 0         | 0                                          | 0                                                     | 0                    | 1     |
| Cases started as from 1 January 2016 | 2                       | 0                             | 44                       | 19                           | 0                                  | 219                                                                                                                 | 11        | 0                                          | 8                                                     | 0                    | 303   |
| Other cases (all)                    | 6                       | 1                             | 4                        | 46                           | 4                                  | 34                                                                                                                  | 2         | 4                                          | 0                                                     | 0                    | 101   |
| Cases started before 1 January 2016  | 0                       | 0                             | 0                        | 0                            | 2                                  | 2                                                                                                                   | 0         | 1                                          | 0                                                     | 0                    | 5     |
| Cases started as from 1 January 2016 | 6                       | 1                             | 4                        | 46                           | 2                                  | 32                                                                                                                  | 2         | 3                                          | 0                                                     | 0                    | 96    |
| All cases                            | 8                       | 1                             | 49                       | 65                           | 4                                  | 253                                                                                                                 | 13        | 4                                          | 8                                                     | 0                    | 405   |