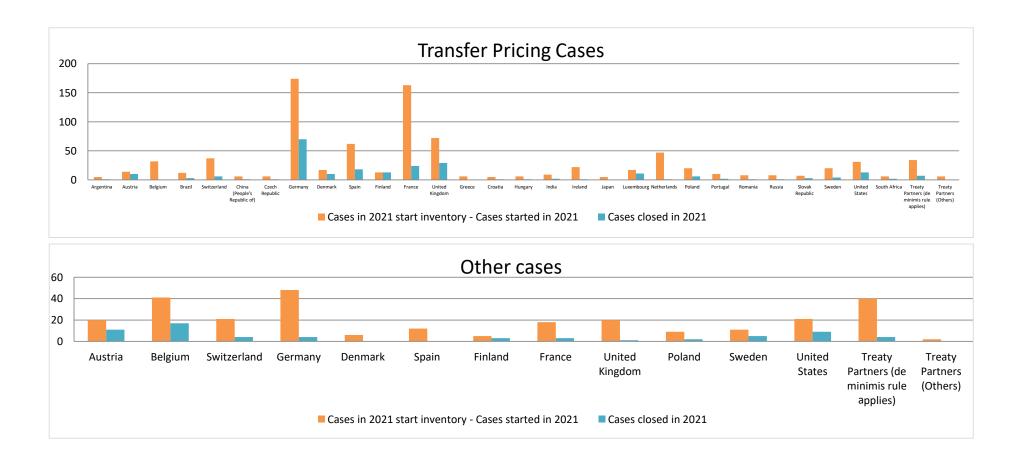

| Т            |                              |                                                                        |                                                                            |                         |                                  | ľ                        | number of pos                   | st-2015 case                          | s closed during the                                                                                                 | reporting period by o                                                                                                           | utcome:                                                                           |                                                       |                      |                                                                                          |
|--------------|------------------------------|------------------------------------------------------------------------|----------------------------------------------------------------------------|-------------------------|----------------------------------|--------------------------|---------------------------------|---------------------------------------|---------------------------------------------------------------------------------------------------------------------|---------------------------------------------------------------------------------------------------------------------------------|-----------------------------------------------------------------------------------|-------------------------------------------------------|----------------------|------------------------------------------------------------------------------------------|
| Т            |                              |                                                                        |                                                                            |                         |                                  |                          |                                 |                                       |                                                                                                                     | Toporting ported by o                                                                                                           |                                                                                   |                                                       |                      |                                                                                          |
|              | reaty Partner                | no. of post-<br>2015 cases in<br>MAP inventory<br>on 1 January<br>2023 | no. of post-<br>2015 cases<br>started<br>during the<br>reporting<br>period | denied<br>MAP<br>access | objection<br>is not<br>justified | withdrawn by<br>taxpayer | unilateral<br>relief<br>granted | resolved<br>via<br>domestic<br>remedy | agreement fully eliminating double taxation eliminated / fully resolving taxation not in accordance with tax treaty | agreement partially<br>eliminating double<br>taxation / partially<br>resolving taxation<br>not in accordance<br>with tax treaty | agreement that<br>there is no<br>taxation not in<br>accordance<br>with tax treaty | no agreement<br>including<br>agreement to<br>disagree | any other<br>outcome | no. of post-<br>2015 cases<br>remaining in<br>MAP inventory<br>on 31<br>December<br>2023 |
|              | Column 1                     | Column 2                                                               | Column 3                                                                   | Column 4                | Column 5                         | Column 6                 | Column 7                        | Column 8                              | Column 9                                                                                                            | Column 10                                                                                                                       | Column 11                                                                         | Column 12                                             | Column 13            | Column 14                                                                                |
| Row 1        | Austria                      | 6                                                                      | 5                                                                          | 0                       | 0                                | 0                        | 0                               | 0                                     | 1                                                                                                                   | 0                                                                                                                               | 0                                                                                 | 0                                                     | 0                    | 10                                                                                       |
|              | Belgium                      | 35                                                                     | 13                                                                         | 0                       | 0                                | 1                        | 1                               | 0                                     | 16                                                                                                                  | 0                                                                                                                               | 0                                                                                 | 0                                                     | 0                    | 30                                                                                       |
|              | Brazil                       | 7                                                                      | 0                                                                          | 0                       | 0                                | 5                        | 0                               | 0                                     | 0                                                                                                                   | 0                                                                                                                               | 0                                                                                 | 0                                                     | 0                    | 2                                                                                        |
|              | Switzerland                  | 30                                                                     | 13                                                                         | 0                       | 0                                | 0                        | 1                               | 0                                     | 23                                                                                                                  | 2                                                                                                                               | 0                                                                                 | 0                                                     | 0                    | 17                                                                                       |
|              | Czechia                      | 7                                                                      | 1                                                                          | 1                       | 0                                | 2                        | 1                               | 0                                     | 0                                                                                                                   | 0                                                                                                                               | 0                                                                                 | 0                                                     | 0                    | 4                                                                                        |
|              | Germany                      | 107                                                                    | 47                                                                         | 1                       | 0                                | 5                        | 2                               | 0                                     | 25                                                                                                                  | 0                                                                                                                               | 0                                                                                 | 0                                                     | 0                    | 121                                                                                      |
|              | Denmark                      | 4                                                                      | 4                                                                          | 0                       | 0                                | 0                        | 0                               | 0                                     | 0                                                                                                                   | 4                                                                                                                               | 0                                                                                 | 0                                                     | 0                    | 4                                                                                        |
|              | Spain                        | 21                                                                     | 18                                                                         | 0                       | 0                                | 0                        | 0                               | 0                                     | 8                                                                                                                   | 0                                                                                                                               | 0                                                                                 | 1                                                     | 0                    | 30                                                                                       |
|              | Finland                      | 10                                                                     | 2                                                                          | 0                       | 0                                | 0                        | 0                               | 0                                     | 0                                                                                                                   | 0                                                                                                                               | 0                                                                                 | 0                                                     | 0                    | 12                                                                                       |
|              | France                       | 171                                                                    | 44                                                                         | 0                       | 0                                | 6                        | 0                               | 0                                     | 63                                                                                                                  | 1                                                                                                                               | 0                                                                                 | 0                                                     | 0                    | 145                                                                                      |
| U            | nited Kingdom                | 42                                                                     | 13                                                                         | 0                       | 0                                | 1                        | 0                               | 0                                     | 37                                                                                                                  | 3                                                                                                                               | 0                                                                                 | 3                                                     | 0                    | 11                                                                                       |
|              | Greece                       | 10                                                                     | 5                                                                          | 0                       | 0                                | 0                        | 1                               | 0                                     | 0                                                                                                                   | 0                                                                                                                               | 0                                                                                 | 0                                                     | 0                    | 14                                                                                       |
|              | Croatia                      | 5                                                                      | 1                                                                          | 0                       | 0                                | 1                        | 1                               | 0                                     | 0                                                                                                                   | 0                                                                                                                               | 0                                                                                 | 0                                                     | 0                    | 4                                                                                        |
|              | Hungary                      | 7                                                                      | 1                                                                          | 0                       | 0                                | 0                        | 1                               | 0                                     | 0                                                                                                                   | 0                                                                                                                               | 0                                                                                 | 0                                                     | 0                    | 7                                                                                        |
|              | India                        | 7                                                                      | 2                                                                          | 0                       | 0                                | 0                        | 0                               | 0                                     | 0                                                                                                                   | 0                                                                                                                               | 0                                                                                 | 0                                                     | 0                    | 9                                                                                        |
|              | Ireland                      | 22                                                                     | 4                                                                          | 0                       | 0                                | 0                        | 0                               | 0                                     | 4                                                                                                                   | 0                                                                                                                               | 0                                                                                 | 0                                                     | 0                    | 22                                                                                       |
|              | Korea                        | 3                                                                      | 3                                                                          | 0                       | 0                                | 0                        | 0                               | 0                                     | 0                                                                                                                   | 0                                                                                                                               | 0                                                                                 | 0                                                     | 0                    | 6                                                                                        |
|              | Luxembourg                   | 8                                                                      | 2                                                                          | 0                       | 0                                | 0                        | 0                               | 0                                     | 0                                                                                                                   | 0                                                                                                                               | 0                                                                                 | 0                                                     | 0                    | 10                                                                                       |
|              | Malta                        | 5                                                                      | 0                                                                          | 0                       | 0                                | 0                        | 0                               | 0                                     | 0                                                                                                                   | 0                                                                                                                               | 0                                                                                 | 0                                                     | 0                    | 5                                                                                        |
|              | Netherlands                  | 43                                                                     | 13                                                                         | 0                       | 0                                | 3                        | 0                               | 0                                     | 16                                                                                                                  | 0                                                                                                                               | 0                                                                                 | 0                                                     | 0                    | 37                                                                                       |
|              | Poland                       | 18                                                                     | 3                                                                          | 0                       | 0                                | 3                        | 0                               | 0                                     | 4                                                                                                                   | 0                                                                                                                               | 0                                                                                 | 1                                                     | 0                    | 13                                                                                       |
|              | Portugal                     | 13                                                                     | 1                                                                          | 0                       | 0                                | 0                        | 2                               | 0                                     | 0                                                                                                                   | 0                                                                                                                               | 0                                                                                 | 1                                                     | 0                    | 11                                                                                       |
|              | Romania                      | 11                                                                     | 4                                                                          | 0                       | 0                                | 0                        | 1                               | 0                                     | 0                                                                                                                   | 0                                                                                                                               | 0                                                                                 | 0                                                     | 0                    | 14                                                                                       |
|              | Russia                       | 7                                                                      | 0                                                                          | 0                       | 0                                | 1                        | 0                               | 0                                     | 0                                                                                                                   | 0                                                                                                                               | 0                                                                                 | 1                                                     | 0                    | 5                                                                                        |
| S            | lovak Republic               | 10                                                                     | 1                                                                          | 0                       | 0                                | 1                        | 3                               | 0                                     | 0                                                                                                                   | 0                                                                                                                               | 0                                                                                 | 0                                                     | 0                    | 7                                                                                        |
|              | Sweden                       | 21                                                                     | 5                                                                          | 0                       | 0                                | 0                        | 2                               | 0                                     | 16                                                                                                                  | 1                                                                                                                               | 0                                                                                 | 1                                                     | 0                    | 6                                                                                        |
| ı            | United States                | 11                                                                     | 10                                                                         | 0                       | 0                                | 1                        | 0                               | 0                                     | 6                                                                                                                   | 0                                                                                                                               | 0                                                                                 | 0                                                     | 0                    | 14                                                                                       |
|              | rs (de minimis rule applies) | 41                                                                     | 5                                                                          | 0                       | 0                                | 8                        | 3                               | 0                                     | 0                                                                                                                   | 0                                                                                                                               | 0                                                                                 | 0                                                     | 0                    | 35                                                                                       |
| Row 3 Treaty | / Partners (Others)          | 6                                                                      | 0                                                                          | 0                       | 0                                | 6                        | 0                               | 0                                     | 0                                                                                                                   | 0                                                                                                                               | 0                                                                                 | 0                                                     | 0                    | 0                                                                                        |
|              | Total                        | 688                                                                    | 220                                                                        | 2                       | 0                                | 44                       | 19                              | 0                                     | 219                                                                                                                 | 11                                                                                                                              | 0                                                                                 | 8                                                     | 0                    | 605                                                                                      |

Notes:

Several mistakes from the 2022 MAP Statistics were corrected

|                                           |                                                                        |                                                                            |                         |                                  |                          | ther MAP Ca                     |                                       |                                                                                                          |                                                                                                                                 |                                                                                   |                                                       |                      | 1                                                                              |
|-------------------------------------------|------------------------------------------------------------------------|----------------------------------------------------------------------------|-------------------------|----------------------------------|--------------------------|---------------------------------|---------------------------------------|----------------------------------------------------------------------------------------------------------|---------------------------------------------------------------------------------------------------------------------------------|-----------------------------------------------------------------------------------|-------------------------------------------------------|----------------------|--------------------------------------------------------------------------------|
|                                           |                                                                        |                                                                            |                         | 1                                |                          | number of po                    | st-2015 case                          | es closed during the                                                                                     | reporting period by                                                                                                             | outcome                                                                           |                                                       |                      |                                                                                |
| Treaty Partner                            | no. of post-<br>2015 cases in<br>MAP inventory<br>on 1 January<br>2023 | no. of post-<br>2015 cases<br>started<br>during the<br>reporting<br>period | denied<br>MAP<br>access | objection<br>is not<br>justified | withdrawn by<br>taxpayer | unilateral<br>relief<br>granted | resolved<br>via<br>domestic<br>remedy | agreement fully eliminating double taxation / fully resolving taxation not in accordance with tax treaty | agreement partially<br>eliminating double<br>taxation / partially<br>resolving taxation<br>not in accordance<br>with tax treaty | agreement that<br>there is no<br>taxation not in<br>accordance<br>with tax treaty | no agreement<br>including<br>agreement to<br>disagree | any other<br>outcome | no. of post-2015<br>cases remaining ir<br>MAP inventory on<br>31 December 2023 |
| Column 1                                  | Column 2                                                               | Column 3                                                                   | Column 4                | Column 5                         | Column 6                 | Column 7                        | Column 8                              | Column 9                                                                                                 | Column 10                                                                                                                       | Column 11                                                                         | Column 12                                             | Column 13            | Column 14                                                                      |
| Austria                                   | 16                                                                     | 5                                                                          | 0                       | 0                                | 0                        | 0                               | 0                                     | 0                                                                                                        | 0                                                                                                                               | 0                                                                                 | 0                                                     | 0                    | 21                                                                             |
| Belgium                                   | 26                                                                     | 14                                                                         | 2                       | 0                                | 0                        | 0                               | 1                                     | 9                                                                                                        | 1                                                                                                                               | 2                                                                                 | 0                                                     | 0                    | 25                                                                             |
| Switzerland                               | 12                                                                     | 6                                                                          | 0                       | 1                                | 2                        | 0                               | 0                                     | 1                                                                                                        | 0                                                                                                                               | 0                                                                                 | 0                                                     | 0                    | 14                                                                             |
| Germany                                   | 40                                                                     | 11                                                                         | 2                       | 0                                | 1                        | 0                               | 0                                     | 6                                                                                                        | 0                                                                                                                               | 1                                                                                 | 0                                                     | 0                    | 41                                                                             |
| Denmark                                   | 5                                                                      | 0                                                                          | 0                       | 0                                | 0                        | 0                               | 0                                     | 3                                                                                                        | 0                                                                                                                               | 0                                                                                 | 0                                                     | 0                    | 2                                                                              |
| Spain                                     | 15                                                                     | 0                                                                          | 0                       | 0                                | 0                        | 0                               | 0                                     | 1                                                                                                        | 0                                                                                                                               | 0                                                                                 | 0                                                     | 0                    | 14                                                                             |
| France                                    | 13                                                                     | 57                                                                         | 1                       | 0                                | 0                        | 46                              | 0                                     | 6                                                                                                        | 1                                                                                                                               | 0                                                                                 | 0                                                     | 0                    | 16                                                                             |
| United Kingdom                            | 15                                                                     | 6                                                                          | 0                       | 0                                | 0                        | 0                               | 0                                     | 1                                                                                                        | 0                                                                                                                               | 0                                                                                 | 0                                                     | 0                    | 20                                                                             |
| Ireland                                   | 4                                                                      | 1                                                                          | 0                       | 0                                | 0                        | 0                               | 0                                     | 0                                                                                                        | 0                                                                                                                               | 0                                                                                 | 0                                                     | 0                    | 5                                                                              |
| Luxembourg                                | 3                                                                      | 4                                                                          | 1                       | 0                                | 0                        | 0                               | 0                                     | 2                                                                                                        | 0                                                                                                                               | 0                                                                                 | 0                                                     | 0                    | 4                                                                              |
| Poland                                    | 7                                                                      | 1                                                                          | 0                       | 0                                | 0                        | 0                               | 0                                     | 0                                                                                                        | 0                                                                                                                               | 0                                                                                 | 0                                                     | 0                    | 8                                                                              |
| Portugal                                  | 5                                                                      | 1                                                                          | 0                       | 0                                | 0                        | 0                               | 1                                     | 0                                                                                                        | 0                                                                                                                               | 0                                                                                 | 0                                                     | 0                    | 5                                                                              |
| San Marino                                | 1                                                                      | 4                                                                          | 0                       | 0                                | 0                        | 0                               | 0                                     | 0                                                                                                        | 0                                                                                                                               | 0                                                                                 | 0                                                     | 0                    | 5                                                                              |
| Sweden                                    | 10                                                                     | 5                                                                          | 0                       | 0                                | 0                        | 0                               | 0                                     | 2                                                                                                        | 0                                                                                                                               | 0                                                                                 | 0                                                     | 0                    | 13                                                                             |
| United States                             | 4                                                                      | 6                                                                          | 0                       | 0                                | 0                        | 0                               | 0                                     | 0                                                                                                        | 0                                                                                                                               | 0                                                                                 | 0                                                     | 0                    | 10                                                                             |
| Treaty Partners (de minimis rule applies) | 32                                                                     | 9                                                                          | 0                       | 0                                | 1                        | 0                               | 0                                     | 1                                                                                                        | 0                                                                                                                               | 0                                                                                 | 0                                                     | 0                    | 39                                                                             |
| Treaty Partners (Others)                  | 0                                                                      | 0                                                                          | 0                       | 0                                | 0                        | 0                               | 0                                     | 0                                                                                                        | 0                                                                                                                               | 0                                                                                 | 0                                                     | 0                    | 0                                                                              |
| Total                                     | 208                                                                    | 130                                                                        | 6                       | 1                                | 4                        | 46                              | 2                                     | 32                                                                                                       | 2                                                                                                                               | 3                                                                                 | 0                                                     | 0                    | 242                                                                            |