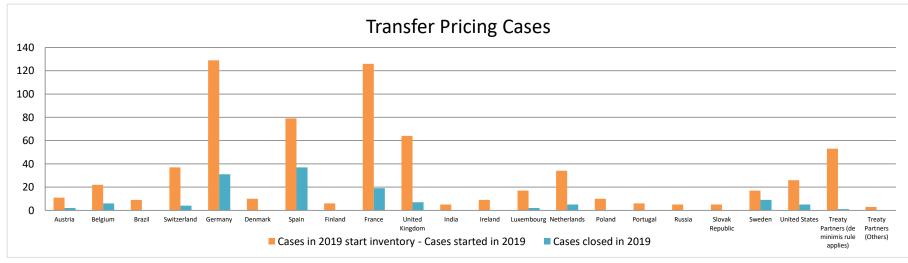

| Т            |                              |                                                                        |                                                                            |                         |                                  | ľ                        | number of pos                   | st-2015 case                          | s closed during the                                                                                                 | reporting period by o                                                                                                           | utcome:                                                                           |                                                       |                      |                                                                                          |
|--------------|------------------------------|------------------------------------------------------------------------|----------------------------------------------------------------------------|-------------------------|----------------------------------|--------------------------|---------------------------------|---------------------------------------|---------------------------------------------------------------------------------------------------------------------|---------------------------------------------------------------------------------------------------------------------------------|-----------------------------------------------------------------------------------|-------------------------------------------------------|----------------------|------------------------------------------------------------------------------------------|
| Т            |                              |                                                                        |                                                                            |                         |                                  |                          |                                 |                                       |                                                                                                                     | Toporting ported by o                                                                                                           |                                                                                   |                                                       |                      |                                                                                          |
|              | reaty Partner                | no. of post-<br>2015 cases in<br>MAP inventory<br>on 1 January<br>2023 | no. of post-<br>2015 cases<br>started<br>during the<br>reporting<br>period | denied<br>MAP<br>access | objection<br>is not<br>justified | withdrawn by<br>taxpayer | unilateral<br>relief<br>granted | resolved<br>via<br>domestic<br>remedy | agreement fully eliminating double taxation eliminated / fully resolving taxation not in accordance with tax treaty | agreement partially<br>eliminating double<br>taxation / partially<br>resolving taxation<br>not in accordance<br>with tax treaty | agreement that<br>there is no<br>taxation not in<br>accordance<br>with tax treaty | no agreement<br>including<br>agreement to<br>disagree | any other<br>outcome | no. of post-<br>2015 cases<br>remaining in<br>MAP inventory<br>on 31<br>December<br>2023 |
|              | Column 1                     | Column 2                                                               | Column 3                                                                   | Column 4                | Column 5                         | Column 6                 | Column 7                        | Column 8                              | Column 9                                                                                                            | Column 10                                                                                                                       | Column 11                                                                         | Column 12                                             | Column 13            | Column 14                                                                                |
| Row 1        | Austria                      | 6                                                                      | 5                                                                          | 0                       | 0                                | 0                        | 0                               | 0                                     | 1                                                                                                                   | 0                                                                                                                               | 0                                                                                 | 0                                                     | 0                    | 10                                                                                       |
|              | Belgium                      | 35                                                                     | 13                                                                         | 0                       | 0                                | 1                        | 1                               | 0                                     | 16                                                                                                                  | 0                                                                                                                               | 0                                                                                 | 0                                                     | 0                    | 30                                                                                       |
|              | Brazil                       | 7                                                                      | 0                                                                          | 0                       | 0                                | 5                        | 0                               | 0                                     | 0                                                                                                                   | 0                                                                                                                               | 0                                                                                 | 0                                                     | 0                    | 2                                                                                        |
|              | Switzerland                  | 30                                                                     | 13                                                                         | 0                       | 0                                | 0                        | 1                               | 0                                     | 23                                                                                                                  | 2                                                                                                                               | 0                                                                                 | 0                                                     | 0                    | 17                                                                                       |
|              | Czechia                      | 7                                                                      | 1                                                                          | 1                       | 0                                | 2                        | 1                               | 0                                     | 0                                                                                                                   | 0                                                                                                                               | 0                                                                                 | 0                                                     | 0                    | 4                                                                                        |
|              | Germany                      | 107                                                                    | 47                                                                         | 1                       | 0                                | 5                        | 2                               | 0                                     | 25                                                                                                                  | 0                                                                                                                               | 0                                                                                 | 0                                                     | 0                    | 121                                                                                      |
|              | Denmark                      | 4                                                                      | 4                                                                          | 0                       | 0                                | 0                        | 0                               | 0                                     | 0                                                                                                                   | 4                                                                                                                               | 0                                                                                 | 0                                                     | 0                    | 4                                                                                        |
|              | Spain                        | 21                                                                     | 18                                                                         | 0                       | 0                                | 0                        | 0                               | 0                                     | 8                                                                                                                   | 0                                                                                                                               | 0                                                                                 | 1                                                     | 0                    | 30                                                                                       |
|              | Finland                      | 10                                                                     | 2                                                                          | 0                       | 0                                | 0                        | 0                               | 0                                     | 0                                                                                                                   | 0                                                                                                                               | 0                                                                                 | 0                                                     | 0                    | 12                                                                                       |
|              | France                       | 171                                                                    | 44                                                                         | 0                       | 0                                | 6                        | 0                               | 0                                     | 63                                                                                                                  | 1                                                                                                                               | 0                                                                                 | 0                                                     | 0                    | 145                                                                                      |
| U            | nited Kingdom                | 42                                                                     | 13                                                                         | 0                       | 0                                | 1                        | 0                               | 0                                     | 37                                                                                                                  | 3                                                                                                                               | 0                                                                                 | 3                                                     | 0                    | 11                                                                                       |
|              | Greece                       | 10                                                                     | 5                                                                          | 0                       | 0                                | 0                        | 1                               | 0                                     | 0                                                                                                                   | 0                                                                                                                               | 0                                                                                 | 0                                                     | 0                    | 14                                                                                       |
|              | Croatia                      | 5                                                                      | 1                                                                          | 0                       | 0                                | 1                        | 1                               | 0                                     | 0                                                                                                                   | 0                                                                                                                               | 0                                                                                 | 0                                                     | 0                    | 4                                                                                        |
|              | Hungary                      | 7                                                                      | 1                                                                          | 0                       | 0                                | 0                        | 1                               | 0                                     | 0                                                                                                                   | 0                                                                                                                               | 0                                                                                 | 0                                                     | 0                    | 7                                                                                        |
|              | India                        | 7                                                                      | 2                                                                          | 0                       | 0                                | 0                        | 0                               | 0                                     | 0                                                                                                                   | 0                                                                                                                               | 0                                                                                 | 0                                                     | 0                    | 9                                                                                        |
|              | Ireland                      | 22                                                                     | 4                                                                          | 0                       | 0                                | 0                        | 0                               | 0                                     | 4                                                                                                                   | 0                                                                                                                               | 0                                                                                 | 0                                                     | 0                    | 22                                                                                       |
|              | Korea                        | 3                                                                      | 3                                                                          | 0                       | 0                                | 0                        | 0                               | 0                                     | 0                                                                                                                   | 0                                                                                                                               | 0                                                                                 | 0                                                     | 0                    | 6                                                                                        |
|              | Luxembourg                   | 8                                                                      | 2                                                                          | 0                       | 0                                | 0                        | 0                               | 0                                     | 0                                                                                                                   | 0                                                                                                                               | 0                                                                                 | 0                                                     | 0                    | 10                                                                                       |
|              | Malta                        | 5                                                                      | 0                                                                          | 0                       | 0                                | 0                        | 0                               | 0                                     | 0                                                                                                                   | 0                                                                                                                               | 0                                                                                 | 0                                                     | 0                    | 5                                                                                        |
|              | Netherlands                  | 43                                                                     | 13                                                                         | 0                       | 0                                | 3                        | 0                               | 0                                     | 16                                                                                                                  | 0                                                                                                                               | 0                                                                                 | 0                                                     | 0                    | 37                                                                                       |
|              | Poland                       | 18                                                                     | 3                                                                          | 0                       | 0                                | 3                        | 0                               | 0                                     | 4                                                                                                                   | 0                                                                                                                               | 0                                                                                 | 1                                                     | 0                    | 13                                                                                       |
|              | Portugal                     | 13                                                                     | 1                                                                          | 0                       | 0                                | 0                        | 2                               | 0                                     | 0                                                                                                                   | 0                                                                                                                               | 0                                                                                 | 1                                                     | 0                    | 11                                                                                       |
|              | Romania                      | 11                                                                     | 4                                                                          | 0                       | 0                                | 0                        | 1                               | 0                                     | 0                                                                                                                   | 0                                                                                                                               | 0                                                                                 | 0                                                     | 0                    | 14                                                                                       |
|              | Russia                       | 7                                                                      | 0                                                                          | 0                       | 0                                | 1                        | 0                               | 0                                     | 0                                                                                                                   | 0                                                                                                                               | 0                                                                                 | 1                                                     | 0                    | 5                                                                                        |
| S            | lovak Republic               | 10                                                                     | 1                                                                          | 0                       | 0                                | 1                        | 3                               | 0                                     | 0                                                                                                                   | 0                                                                                                                               | 0                                                                                 | 0                                                     | 0                    | 7                                                                                        |
|              | Sweden                       | 21                                                                     | 5                                                                          | 0                       | 0                                | 0                        | 2                               | 0                                     | 16                                                                                                                  | 1                                                                                                                               | 0                                                                                 | 1                                                     | 0                    | 6                                                                                        |
| ı            | United States                | 11                                                                     | 10                                                                         | 0                       | 0                                | 1                        | 0                               | 0                                     | 6                                                                                                                   | 0                                                                                                                               | 0                                                                                 | 0                                                     | 0                    | 14                                                                                       |
|              | rs (de minimis rule applies) | 41                                                                     | 5                                                                          | 0                       | 0                                | 8                        | 3                               | 0                                     | 0                                                                                                                   | 0                                                                                                                               | 0                                                                                 | 0                                                     | 0                    | 35                                                                                       |
| Row 3 Treaty | / Partners (Others)          | 6                                                                      | 0                                                                          | 0                       | 0                                | 6                        | 0                               | 0                                     | 0                                                                                                                   | 0                                                                                                                               | 0                                                                                 | 0                                                     | 0                    | 0                                                                                        |
|              | Total                        | 688                                                                    | 220                                                                        | 2                       | 0                                | 44                       | 19                              | 0                                     | 219                                                                                                                 | 11                                                                                                                              | 0                                                                                 | 8                                                     | 0                    | 605                                                                                      |