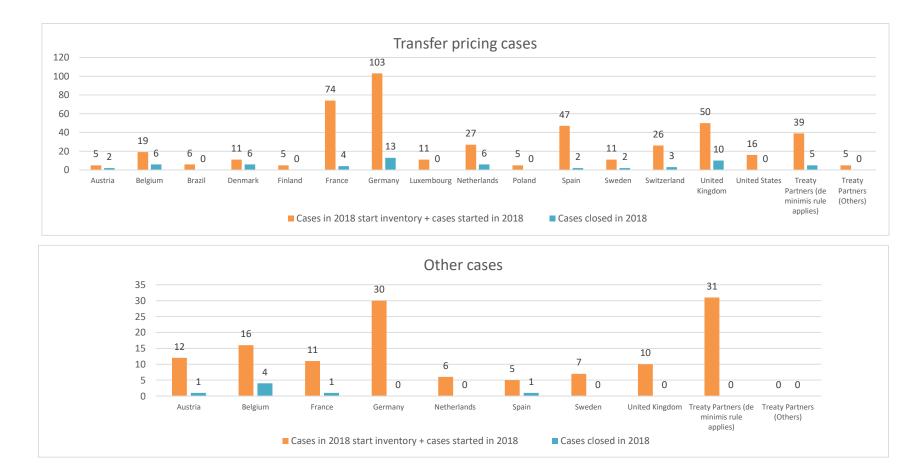

## Overview of MAP partners (only for cases started as from 1 January 2016)

Note: the MAP cases started before 1 January 2016 and closed in 2023 are not shown in these graphs

The label "Treaty Partners (de minimis rule applies)" applies to treaty partners with which the number of cases in start inventory plus the number of cases started is at least 5. The relevant MAP statistics are aggregated under this category.

The label "Treaty Partners (Others)" applies to treaty partners that are not reporting MAP statistics for the reporting period. The relevant MAP statistics are aggregated under this category.

| Cases closed by outcome              | denied<br>MAP<br>access | objection is not<br>justified | withdrawn by<br>taxpayer | unilateral relief<br>granted | resolved via<br>domestic<br>remedy | agreement fully eliminating double taxation eliminated / fully resolving taxation not in accordance with tax treaty | resolving | taxation not in accordance with tax treaty | no agreement<br>including<br>agreement to<br>disagree | any other<br>outcome | Total |
|--------------------------------------|-------------------------|-------------------------------|--------------------------|------------------------------|------------------------------------|---------------------------------------------------------------------------------------------------------------------|-----------|--------------------------------------------|-------------------------------------------------------|----------------------|-------|
| Transfer pricing cases (all)         | 2                       | 0                             | 45                       | 19                           | 0                                  | 219                                                                                                                 | 11        | 0                                          | 8                                                     | 0                    | 304   |
| Cases started before 1 January 2016  | 0                       | 0                             | 1                        | 0                            | 0                                  | 0                                                                                                                   | 0         | 0                                          | 0                                                     | 0                    | 1     |
| Cases started as from 1 January 2016 | 2                       | 0                             | 44                       | 19                           | 0                                  | 219                                                                                                                 | 11        | 0                                          | 8                                                     | 0                    | 303   |
| Other cases (all)                    | 6                       | 1                             | 4                        | 46                           | 4                                  | 34                                                                                                                  | 2         | 4                                          | 0                                                     | 0                    | 101   |
| Cases started before 1 January 2016  | 0                       | 0                             | 0                        | 0                            | 2                                  | 2                                                                                                                   | 0         | 1                                          | 0                                                     | 0                    | 5     |
| Cases started as from 1 January 2016 | 6                       | 1                             | 4                        | 46                           | 2                                  | 32                                                                                                                  | 2         | 3                                          | 0                                                     | 0                    | 96    |
| All cases                            | 8                       | 1                             | 49                       | 65                           | 4                                  | 253                                                                                                                 | 13        | 4                                          | 8                                                     | 0                    | 405   |

| Т            |                              |                                                                        |                                                                            |                         |                                  | ľ                        | number of pos                   | st-2015 case                          | s closed during the                                                                                                 | reporting period by o                                                                                                           | utcome:                                                                           |                                                       |                      |                                                                                          |
|--------------|------------------------------|------------------------------------------------------------------------|----------------------------------------------------------------------------|-------------------------|----------------------------------|--------------------------|---------------------------------|---------------------------------------|---------------------------------------------------------------------------------------------------------------------|---------------------------------------------------------------------------------------------------------------------------------|-----------------------------------------------------------------------------------|-------------------------------------------------------|----------------------|------------------------------------------------------------------------------------------|
| Т            |                              |                                                                        |                                                                            |                         |                                  |                          |                                 |                                       |                                                                                                                     | Toporting ported by o                                                                                                           |                                                                                   |                                                       |                      |                                                                                          |
|              | reaty Partner                | no. of post-<br>2015 cases in<br>MAP inventory<br>on 1 January<br>2023 | no. of post-<br>2015 cases<br>started<br>during the<br>reporting<br>period | denied<br>MAP<br>access | objection<br>is not<br>justified | withdrawn by<br>taxpayer | unilateral<br>relief<br>granted | resolved<br>via<br>domestic<br>remedy | agreement fully eliminating double taxation eliminated / fully resolving taxation not in accordance with tax treaty | agreement partially<br>eliminating double<br>taxation / partially<br>resolving taxation<br>not in accordance<br>with tax treaty | agreement that<br>there is no<br>taxation not in<br>accordance<br>with tax treaty | no agreement<br>including<br>agreement to<br>disagree | any other<br>outcome | no. of post-<br>2015 cases<br>remaining in<br>MAP inventory<br>on 31<br>December<br>2023 |
|              | Column 1                     | Column 2                                                               | Column 3                                                                   | Column 4                | Column 5                         | Column 6                 | Column 7                        | Column 8                              | Column 9                                                                                                            | Column 10                                                                                                                       | Column 11                                                                         | Column 12                                             | Column 13            | Column 14                                                                                |
| Row 1        | Austria                      | 6                                                                      | 5                                                                          | 0                       | 0                                | 0                        | 0                               | 0                                     | 1                                                                                                                   | 0                                                                                                                               | 0                                                                                 | 0                                                     | 0                    | 10                                                                                       |
|              | Belgium                      | 35                                                                     | 13                                                                         | 0                       | 0                                | 1                        | 1                               | 0                                     | 16                                                                                                                  | 0                                                                                                                               | 0                                                                                 | 0                                                     | 0                    | 30                                                                                       |
|              | Brazil                       | 7                                                                      | 0                                                                          | 0                       | 0                                | 5                        | 0                               | 0                                     | 0                                                                                                                   | 0                                                                                                                               | 0                                                                                 | 0                                                     | 0                    | 2                                                                                        |
|              | Switzerland                  | 30                                                                     | 13                                                                         | 0                       | 0                                | 0                        | 1                               | 0                                     | 23                                                                                                                  | 2                                                                                                                               | 0                                                                                 | 0                                                     | 0                    | 17                                                                                       |
|              | Czechia                      | 7                                                                      | 1                                                                          | 1                       | 0                                | 2                        | 1                               | 0                                     | 0                                                                                                                   | 0                                                                                                                               | 0                                                                                 | 0                                                     | 0                    | 4                                                                                        |
|              | Germany                      | 107                                                                    | 47                                                                         | 1                       | 0                                | 5                        | 2                               | 0                                     | 25                                                                                                                  | 0                                                                                                                               | 0                                                                                 | 0                                                     | 0                    | 121                                                                                      |
|              | Denmark                      | 4                                                                      | 4                                                                          | 0                       | 0                                | 0                        | 0                               | 0                                     | 0                                                                                                                   | 4                                                                                                                               | 0                                                                                 | 0                                                     | 0                    | 4                                                                                        |
|              | Spain                        | 21                                                                     | 18                                                                         | 0                       | 0                                | 0                        | 0                               | 0                                     | 8                                                                                                                   | 0                                                                                                                               | 0                                                                                 | 1                                                     | 0                    | 30                                                                                       |
|              | Finland                      | 10                                                                     | 2                                                                          | 0                       | 0                                | 0                        | 0                               | 0                                     | 0                                                                                                                   | 0                                                                                                                               | 0                                                                                 | 0                                                     | 0                    | 12                                                                                       |
|              | France                       | 171                                                                    | 44                                                                         | 0                       | 0                                | 6                        | 0                               | 0                                     | 63                                                                                                                  | 1                                                                                                                               | 0                                                                                 | 0                                                     | 0                    | 145                                                                                      |
| U            | nited Kingdom                | 42                                                                     | 13                                                                         | 0                       | 0                                | 1                        | 0                               | 0                                     | 37                                                                                                                  | 3                                                                                                                               | 0                                                                                 | 3                                                     | 0                    | 11                                                                                       |
|              | Greece                       | 10                                                                     | 5                                                                          | 0                       | 0                                | 0                        | 1                               | 0                                     | 0                                                                                                                   | 0                                                                                                                               | 0                                                                                 | 0                                                     | 0                    | 14                                                                                       |
|              | Croatia                      | 5                                                                      | 1                                                                          | 0                       | 0                                | 1                        | 1                               | 0                                     | 0                                                                                                                   | 0                                                                                                                               | 0                                                                                 | 0                                                     | 0                    | 4                                                                                        |
|              | Hungary                      | 7                                                                      | 1                                                                          | 0                       | 0                                | 0                        | 1                               | 0                                     | 0                                                                                                                   | 0                                                                                                                               | 0                                                                                 | 0                                                     | 0                    | 7                                                                                        |
|              | India                        | 7                                                                      | 2                                                                          | 0                       | 0                                | 0                        | 0                               | 0                                     | 0                                                                                                                   | 0                                                                                                                               | 0                                                                                 | 0                                                     | 0                    | 9                                                                                        |
|              | Ireland                      | 22                                                                     | 4                                                                          | 0                       | 0                                | 0                        | 0                               | 0                                     | 4                                                                                                                   | 0                                                                                                                               | 0                                                                                 | 0                                                     | 0                    | 22                                                                                       |
|              | Korea                        | 3                                                                      | 3                                                                          | 0                       | 0                                | 0                        | 0                               | 0                                     | 0                                                                                                                   | 0                                                                                                                               | 0                                                                                 | 0                                                     | 0                    | 6                                                                                        |
|              | Luxembourg                   | 8                                                                      | 2                                                                          | 0                       | 0                                | 0                        | 0                               | 0                                     | 0                                                                                                                   | 0                                                                                                                               | 0                                                                                 | 0                                                     | 0                    | 10                                                                                       |
|              | Malta                        | 5                                                                      | 0                                                                          | 0                       | 0                                | 0                        | 0                               | 0                                     | 0                                                                                                                   | 0                                                                                                                               | 0                                                                                 | 0                                                     | 0                    | 5                                                                                        |
|              | Netherlands                  | 43                                                                     | 13                                                                         | 0                       | 0                                | 3                        | 0                               | 0                                     | 16                                                                                                                  | 0                                                                                                                               | 0                                                                                 | 0                                                     | 0                    | 37                                                                                       |
|              | Poland                       | 18                                                                     | 3                                                                          | 0                       | 0                                | 3                        | 0                               | 0                                     | 4                                                                                                                   | 0                                                                                                                               | 0                                                                                 | 1                                                     | 0                    | 13                                                                                       |
|              | Portugal                     | 13                                                                     | 1                                                                          | 0                       | 0                                | 0                        | 2                               | 0                                     | 0                                                                                                                   | 0                                                                                                                               | 0                                                                                 | 1                                                     | 0                    | 11                                                                                       |
|              | Romania                      | 11                                                                     | 4                                                                          | 0                       | 0                                | 0                        | 1                               | 0                                     | 0                                                                                                                   | 0                                                                                                                               | 0                                                                                 | 0                                                     | 0                    | 14                                                                                       |
|              | Russia                       | 7                                                                      | 0                                                                          | 0                       | 0                                | 1                        | 0                               | 0                                     | 0                                                                                                                   | 0                                                                                                                               | 0                                                                                 | 1                                                     | 0                    | 5                                                                                        |
| S            | lovak Republic               | 10                                                                     | 1                                                                          | 0                       | 0                                | 1                        | 3                               | 0                                     | 0                                                                                                                   | 0                                                                                                                               | 0                                                                                 | 0                                                     | 0                    | 7                                                                                        |
|              | Sweden                       | 21                                                                     | 5                                                                          | 0                       | 0                                | 0                        | 2                               | 0                                     | 16                                                                                                                  | 1                                                                                                                               | 0                                                                                 | 1                                                     | 0                    | 6                                                                                        |
| ı            | United States                | 11                                                                     | 10                                                                         | 0                       | 0                                | 1                        | 0                               | 0                                     | 6                                                                                                                   | 0                                                                                                                               | 0                                                                                 | 0                                                     | 0                    | 14                                                                                       |
|              | rs (de minimis rule applies) | 41                                                                     | 5                                                                          | 0                       | 0                                | 8                        | 3                               | 0                                     | 0                                                                                                                   | 0                                                                                                                               | 0                                                                                 | 0                                                     | 0                    | 35                                                                                       |
| Row 3 Treaty | / Partners (Others)          | 6                                                                      | 0                                                                          | 0                       | 0                                | 6                        | 0                               | 0                                     | 0                                                                                                                   | 0                                                                                                                               | 0                                                                                 | 0                                                     | 0                    | 0                                                                                        |
|              | Total                        | 688                                                                    | 220                                                                        | 2                       | 0                                | 44                       | 19                              | 0                                     | 219                                                                                                                 | 11                                                                                                                              | 0                                                                                 | 8                                                     | 0                    | 605                                                                                      |