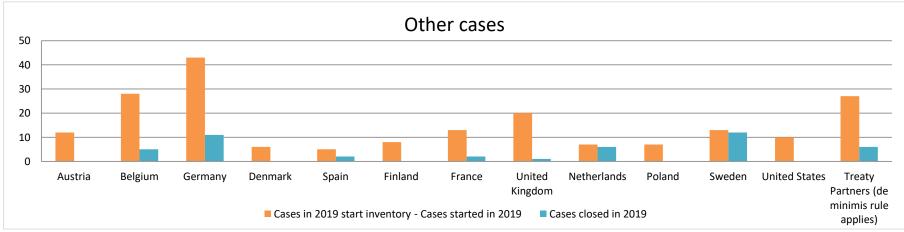

Notes:

Several mistakes from the 2022 MAP Statistics were corrected

|                                           |                                                                        |                                                                            |                         |                                  |                          | ther MAP Ca                     |                                       |                                                                                                          |                                                                                                                                 |                                                                                   |                                                       |                      | 1                                                                              |
|-------------------------------------------|------------------------------------------------------------------------|----------------------------------------------------------------------------|-------------------------|----------------------------------|--------------------------|---------------------------------|---------------------------------------|----------------------------------------------------------------------------------------------------------|---------------------------------------------------------------------------------------------------------------------------------|-----------------------------------------------------------------------------------|-------------------------------------------------------|----------------------|--------------------------------------------------------------------------------|
|                                           |                                                                        |                                                                            |                         | 1                                |                          | number of po                    | st-2015 case                          | es closed during the                                                                                     | reporting period by                                                                                                             | outcome                                                                           |                                                       |                      |                                                                                |
| Treaty Partner                            | no. of post-<br>2015 cases in<br>MAP inventory<br>on 1 January<br>2023 | no. of post-<br>2015 cases<br>started<br>during the<br>reporting<br>period | denied<br>MAP<br>access | objection<br>is not<br>justified | withdrawn by<br>taxpayer | unilateral<br>relief<br>granted | resolved<br>via<br>domestic<br>remedy | agreement fully eliminating double taxation / fully resolving taxation not in accordance with tax treaty | agreement partially<br>eliminating double<br>taxation / partially<br>resolving taxation<br>not in accordance<br>with tax treaty | agreement that<br>there is no<br>taxation not in<br>accordance<br>with tax treaty | no agreement<br>including<br>agreement to<br>disagree | any other<br>outcome | no. of post-2015<br>cases remaining ir<br>MAP inventory on<br>31 December 2023 |
| Column 1                                  | Column 2                                                               | Column 3                                                                   | Column 4                | Column 5                         | Column 6                 | Column 7                        | Column 8                              | Column 9                                                                                                 | Column 10                                                                                                                       | Column 11                                                                         | Column 12                                             | Column 13            | Column 14                                                                      |
| Austria                                   | 16                                                                     | 5                                                                          | 0                       | 0                                | 0                        | 0                               | 0                                     | 0                                                                                                        | 0                                                                                                                               | 0                                                                                 | 0                                                     | 0                    | 21                                                                             |
| Belgium                                   | 26                                                                     | 14                                                                         | 2                       | 0                                | 0                        | 0                               | 1                                     | 9                                                                                                        | 1                                                                                                                               | 2                                                                                 | 0                                                     | 0                    | 25                                                                             |
| Switzerland                               | 12                                                                     | 6                                                                          | 0                       | 1                                | 2                        | 0                               | 0                                     | 1                                                                                                        | 0                                                                                                                               | 0                                                                                 | 0                                                     | 0                    | 14                                                                             |
| Germany                                   | 40                                                                     | 11                                                                         | 2                       | 0                                | 1                        | 0                               | 0                                     | 6                                                                                                        | 0                                                                                                                               | 1                                                                                 | 0                                                     | 0                    | 41                                                                             |
| Denmark                                   | 5                                                                      | 0                                                                          | 0                       | 0                                | 0                        | 0                               | 0                                     | 3                                                                                                        | 0                                                                                                                               | 0                                                                                 | 0                                                     | 0                    | 2                                                                              |
| Spain                                     | 15                                                                     | 0                                                                          | 0                       | 0                                | 0                        | 0                               | 0                                     | 1                                                                                                        | 0                                                                                                                               | 0                                                                                 | 0                                                     | 0                    | 14                                                                             |
| France                                    | 13                                                                     | 57                                                                         | 1                       | 0                                | 0                        | 46                              | 0                                     | 6                                                                                                        | 1                                                                                                                               | 0                                                                                 | 0                                                     | 0                    | 16                                                                             |
| United Kingdom                            | 15                                                                     | 6                                                                          | 0                       | 0                                | 0                        | 0                               | 0                                     | 1                                                                                                        | 0                                                                                                                               | 0                                                                                 | 0                                                     | 0                    | 20                                                                             |
| Ireland                                   | 4                                                                      | 1                                                                          | 0                       | 0                                | 0                        | 0                               | 0                                     | 0                                                                                                        | 0                                                                                                                               | 0                                                                                 | 0                                                     | 0                    | 5                                                                              |
| Luxembourg                                | 3                                                                      | 4                                                                          | 1                       | 0                                | 0                        | 0                               | 0                                     | 2                                                                                                        | 0                                                                                                                               | 0                                                                                 | 0                                                     | 0                    | 4                                                                              |
| Poland                                    | 7                                                                      | 1                                                                          | 0                       | 0                                | 0                        | 0                               | 0                                     | 0                                                                                                        | 0                                                                                                                               | 0                                                                                 | 0                                                     | 0                    | 8                                                                              |
| Portugal                                  | 5                                                                      | 1                                                                          | 0                       | 0                                | 0                        | 0                               | 1                                     | 0                                                                                                        | 0                                                                                                                               | 0                                                                                 | 0                                                     | 0                    | 5                                                                              |
| San Marino                                | 1                                                                      | 4                                                                          | 0                       | 0                                | 0                        | 0                               | 0                                     | 0                                                                                                        | 0                                                                                                                               | 0                                                                                 | 0                                                     | 0                    | 5                                                                              |
| Sweden                                    | 10                                                                     | 5                                                                          | 0                       | 0                                | 0                        | 0                               | 0                                     | 2                                                                                                        | 0                                                                                                                               | 0                                                                                 | 0                                                     | 0                    | 13                                                                             |
| United States                             | 4                                                                      | 6                                                                          | 0                       | 0                                | 0                        | 0                               | 0                                     | 0                                                                                                        | 0                                                                                                                               | 0                                                                                 | 0                                                     | 0                    | 10                                                                             |
| Treaty Partners (de minimis rule applies) | 32                                                                     | 9                                                                          | 0                       | 0                                | 1                        | 0                               | 0                                     | 1                                                                                                        | 0                                                                                                                               | 0                                                                                 | 0                                                     | 0                    | 39                                                                             |
| Treaty Partners (Others)                  | 0                                                                      | 0                                                                          | 0                       | 0                                | 0                        | 0                               | 0                                     | 0                                                                                                        | 0                                                                                                                               | 0                                                                                 | 0                                                     | 0                    | 0                                                                              |
| Total                                     | 208                                                                    | 130                                                                        | 6                       | 1                                | 4                        | 46                              | 2                                     | 32                                                                                                       | 2                                                                                                                               | 3                                                                                 | 0                                                     | 0                    | 242                                                                            |