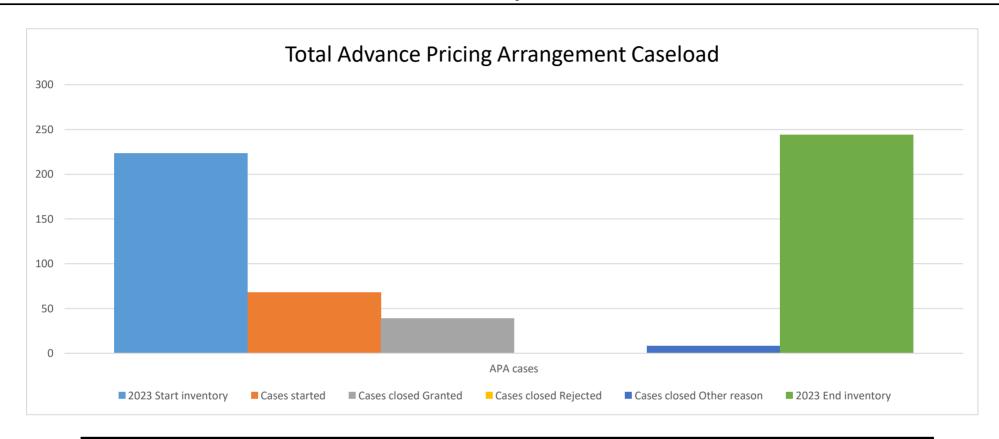

### Italy

Please note: If a jurisdiction has reported Advance Pricing Arrangement (APA) data, this will be contained after the MAP Statistics of the relevant year

| Cases started before 1<br>January 2016 | 2023 Start<br>inventory | Cases<br>started | Cases<br>closed | 2023 End<br>inventory |
|----------------------------------------|-------------------------|------------------|-----------------|-----------------------|
| Transfer pricing cases                 | 9                       | 0                | 1               | 8                     |
| Other cases                            | 24                      | 0                | 5               | 19                    |

| Cases started as from 1<br>January 2016 | 2023 Start inventory | Cases<br>started | Cases closed | 2023 End inventory |
|-----------------------------------------|----------------------|------------------|--------------|--------------------|
| Transfer pricing cases                  | 688                  | 220              | 303          | 605                |
| Other cases                             | 208                  | 130              | 96           | 242                |