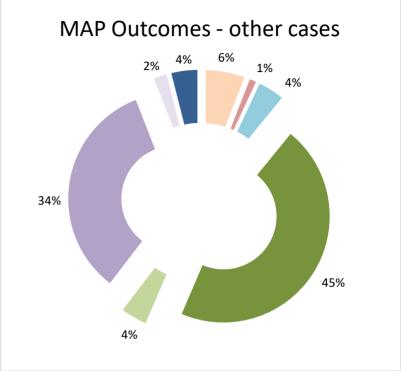

The label "Treaty Partners (Others)" applies to treaty partners that are not reporting MAP statistics for the reporting period. The relevant MAP statistics are aggregated under this category.

| Cases closed by outcome              | denied<br>MAP<br>access | objection is not<br>justified | withdrawn by<br>taxpayer | unilateral relief<br>granted | resolved via<br>domestic<br>remedy | agreement fully eliminating double taxation eliminated / fully resolving taxation not in accordance with tax treaty | resolving | taxation not in accordance with tax treaty | no agreement<br>including<br>agreement to<br>disagree | any other<br>outcome | Total |
|--------------------------------------|-------------------------|-------------------------------|--------------------------|------------------------------|------------------------------------|---------------------------------------------------------------------------------------------------------------------|-----------|--------------------------------------------|-------------------------------------------------------|----------------------|-------|
| Transfer pricing cases (all)         | 2                       | 0                             | 45                       | 19                           | 0                                  | 219                                                                                                                 | 11        | 0                                          | 8                                                     | 0                    | 304   |
| Cases started before 1 January 2016  | 0                       | 0                             | 1                        | 0                            | 0                                  | 0                                                                                                                   | 0         | 0                                          | 0                                                     | 0                    | 1     |
| Cases started as from 1 January 2016 | 2                       | 0                             | 44                       | 19                           | 0                                  | 219                                                                                                                 | 11        | 0                                          | 8                                                     | 0                    | 303   |
| Other cases (all)                    | 6                       | 1                             | 4                        | 46                           | 4                                  | 34                                                                                                                  | 2         | 4                                          | 0                                                     | 0                    | 101   |
| Cases started before 1 January 2016  | 0                       | 0                             | 0                        | 0                            | 2                                  | 2                                                                                                                   | 0         | 1                                          | 0                                                     | 0                    | 5     |
| Cases started as from 1 January 2016 | 6                       | 1                             | 4                        | 46                           | 2                                  | 32                                                                                                                  | 2         | 3                                          | 0                                                     | 0                    | 96    |
| All cases                            | 8                       | 1                             | 49                       | 65                           | 4                                  | 253                                                                                                                 | 13        | 4                                          | 8                                                     | 0                    | 405   |

Notes:

Several mistakes from the 2022 MAP Statistics were corrected

|                                           |                                                                        |                                                                            |                         |                                  |                          | ther MAP Ca                     |                                       |                                                                                                          |                                                                                                                                 |                                                                                   |                                                       |                      | 1                                                                              |
|-------------------------------------------|------------------------------------------------------------------------|----------------------------------------------------------------------------|-------------------------|----------------------------------|--------------------------|---------------------------------|---------------------------------------|----------------------------------------------------------------------------------------------------------|---------------------------------------------------------------------------------------------------------------------------------|-----------------------------------------------------------------------------------|-------------------------------------------------------|----------------------|--------------------------------------------------------------------------------|
|                                           |                                                                        |                                                                            |                         | 1                                |                          | number of po                    | st-2015 case                          | es closed during the                                                                                     | reporting period by                                                                                                             | outcome                                                                           |                                                       |                      |                                                                                |
| Treaty Partner                            | no. of post-<br>2015 cases in<br>MAP inventory<br>on 1 January<br>2023 | no. of post-<br>2015 cases<br>started<br>during the<br>reporting<br>period | denied<br>MAP<br>access | objection<br>is not<br>justified | withdrawn by<br>taxpayer | unilateral<br>relief<br>granted | resolved<br>via<br>domestic<br>remedy | agreement fully eliminating double taxation / fully resolving taxation not in accordance with tax treaty | agreement partially<br>eliminating double<br>taxation / partially<br>resolving taxation<br>not in accordance<br>with tax treaty | agreement that<br>there is no<br>taxation not in<br>accordance<br>with tax treaty | no agreement<br>including<br>agreement to<br>disagree | any other<br>outcome | no. of post-2015<br>cases remaining ir<br>MAP inventory on<br>31 December 2023 |
| Column 1                                  | Column 2                                                               | Column 3                                                                   | Column 4                | Column 5                         | Column 6                 | Column 7                        | Column 8                              | Column 9                                                                                                 | Column 10                                                                                                                       | Column 11                                                                         | Column 12                                             | Column 13            | Column 14                                                                      |
| Austria                                   | 16                                                                     | 5                                                                          | 0                       | 0                                | 0                        | 0                               | 0                                     | 0                                                                                                        | 0                                                                                                                               | 0                                                                                 | 0                                                     | 0                    | 21                                                                             |
| Belgium                                   | 26                                                                     | 14                                                                         | 2                       | 0                                | 0                        | 0                               | 1                                     | 9                                                                                                        | 1                                                                                                                               | 2                                                                                 | 0                                                     | 0                    | 25                                                                             |
| Switzerland                               | 12                                                                     | 6                                                                          | 0                       | 1                                | 2                        | 0                               | 0                                     | 1                                                                                                        | 0                                                                                                                               | 0                                                                                 | 0                                                     | 0                    | 14                                                                             |
| Germany                                   | 40                                                                     | 11                                                                         | 2                       | 0                                | 1                        | 0                               | 0                                     | 6                                                                                                        | 0                                                                                                                               | 1                                                                                 | 0                                                     | 0                    | 41                                                                             |
| Denmark                                   | 5                                                                      | 0                                                                          | 0                       | 0                                | 0                        | 0                               | 0                                     | 3                                                                                                        | 0                                                                                                                               | 0                                                                                 | 0                                                     | 0                    | 2                                                                              |
| Spain                                     | 15                                                                     | 0                                                                          | 0                       | 0                                | 0                        | 0                               | 0                                     | 1                                                                                                        | 0                                                                                                                               | 0                                                                                 | 0                                                     | 0                    | 14                                                                             |
| France                                    | 13                                                                     | 57                                                                         | 1                       | 0                                | 0                        | 46                              | 0                                     | 6                                                                                                        | 1                                                                                                                               | 0                                                                                 | 0                                                     | 0                    | 16                                                                             |
| United Kingdom                            | 15                                                                     | 6                                                                          | 0                       | 0                                | 0                        | 0                               | 0                                     | 1                                                                                                        | 0                                                                                                                               | 0                                                                                 | 0                                                     | 0                    | 20                                                                             |
| Ireland                                   | 4                                                                      | 1                                                                          | 0                       | 0                                | 0                        | 0                               | 0                                     | 0                                                                                                        | 0                                                                                                                               | 0                                                                                 | 0                                                     | 0                    | 5                                                                              |
| Luxembourg                                | 3                                                                      | 4                                                                          | 1                       | 0                                | 0                        | 0                               | 0                                     | 2                                                                                                        | 0                                                                                                                               | 0                                                                                 | 0                                                     | 0                    | 4                                                                              |
| Poland                                    | 7                                                                      | 1                                                                          | 0                       | 0                                | 0                        | 0                               | 0                                     | 0                                                                                                        | 0                                                                                                                               | 0                                                                                 | 0                                                     | 0                    | 8                                                                              |
| Portugal                                  | 5                                                                      | 1                                                                          | 0                       | 0                                | 0                        | 0                               | 1                                     | 0                                                                                                        | 0                                                                                                                               | 0                                                                                 | 0                                                     | 0                    | 5                                                                              |
| San Marino                                | 1                                                                      | 4                                                                          | 0                       | 0                                | 0                        | 0                               | 0                                     | 0                                                                                                        | 0                                                                                                                               | 0                                                                                 | 0                                                     | 0                    | 5                                                                              |
| Sweden                                    | 10                                                                     | 5                                                                          | 0                       | 0                                | 0                        | 0                               | 0                                     | 2                                                                                                        | 0                                                                                                                               | 0                                                                                 | 0                                                     | 0                    | 13                                                                             |
| United States                             | 4                                                                      | 6                                                                          | 0                       | 0                                | 0                        | 0                               | 0                                     | 0                                                                                                        | 0                                                                                                                               | 0                                                                                 | 0                                                     | 0                    | 10                                                                             |
| Treaty Partners (de minimis rule applies) | 32                                                                     | 9                                                                          | 0                       | 0                                | 1                        | 0                               | 0                                     | 1                                                                                                        | 0                                                                                                                               | 0                                                                                 | 0                                                     | 0                    | 39                                                                             |
| Treaty Partners (Others)                  | 0                                                                      | 0                                                                          | 0                       | 0                                | 0                        | 0                               | 0                                     | 0                                                                                                        | 0                                                                                                                               | 0                                                                                 | 0                                                     | 0                    | 0                                                                              |
| Total                                     | 208                                                                    | 130                                                                        | 6                       | 1                                | 4                        | 46                              | 2                                     | 32                                                                                                       | 2                                                                                                                               | 3                                                                                 | 0                                                     | 0                    | 242                                                                            |