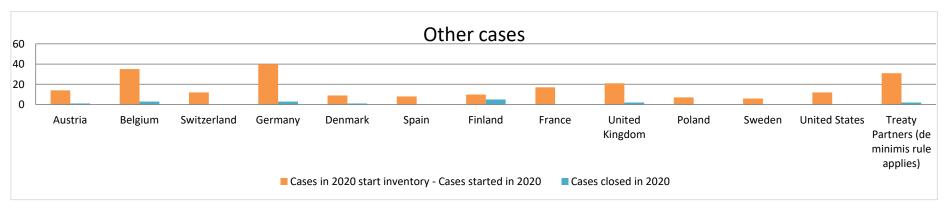

Notes:

Several mistakes from the 2022 MAP Statistics were corrected

|                                           |                                                                        |                                                                            |                         |                                  |                          | ther MAP Ca                     |                                       |                                                                                                          |                                                                                                                                 |                                                                                   |                                                       |                      | 1                                                                              |
|-------------------------------------------|------------------------------------------------------------------------|----------------------------------------------------------------------------|-------------------------|----------------------------------|--------------------------|---------------------------------|---------------------------------------|----------------------------------------------------------------------------------------------------------|---------------------------------------------------------------------------------------------------------------------------------|-----------------------------------------------------------------------------------|-------------------------------------------------------|----------------------|--------------------------------------------------------------------------------|
|                                           |                                                                        |                                                                            |                         | 1                                |                          | number of po                    | st-2015 case                          | es closed during the                                                                                     | reporting period by                                                                                                             | outcome                                                                           |                                                       |                      |                                                                                |
| Treaty Partner                            | no. of post-<br>2015 cases in<br>MAP inventory<br>on 1 January<br>2023 | no. of post-<br>2015 cases<br>started<br>during the<br>reporting<br>period | denied<br>MAP<br>access | objection<br>is not<br>justified | withdrawn by<br>taxpayer | unilateral<br>relief<br>granted | resolved<br>via<br>domestic<br>remedy | agreement fully eliminating double taxation / fully resolving taxation not in accordance with tax treaty | agreement partially<br>eliminating double<br>taxation / partially<br>resolving taxation<br>not in accordance<br>with tax treaty | agreement that<br>there is no<br>taxation not in<br>accordance<br>with tax treaty | no agreement<br>including<br>agreement to<br>disagree | any other<br>outcome | no. of post-2015<br>cases remaining ir<br>MAP inventory on<br>31 December 2023 |
| Column 1                                  | Column 2                                                               | Column 3                                                                   | Column 4                | Column 5                         | Column 6                 | Column 7                        | Column 8                              | Column 9                                                                                                 | Column 10                                                                                                                       | Column 11                                                                         | Column 12                                             | Column 13            | Column 14                                                                      |
| Austria                                   | 16                                                                     | 5                                                                          | 0                       | 0                                | 0                        | 0                               | 0                                     | 0                                                                                                        | 0                                                                                                                               | 0                                                                                 | 0                                                     | 0                    | 21                                                                             |
| Belgium                                   | 26                                                                     | 14                                                                         | 2                       | 0                                | 0                        | 0                               | 1                                     | 9                                                                                                        | 1                                                                                                                               | 2                                                                                 | 0                                                     | 0                    | 25                                                                             |
| Switzerland                               | 12                                                                     | 6                                                                          | 0                       | 1                                | 2                        | 0                               | 0                                     | 1                                                                                                        | 0                                                                                                                               | 0                                                                                 | 0                                                     | 0                    | 14                                                                             |
| Germany                                   | 40                                                                     | 11                                                                         | 2                       | 0                                | 1                        | 0                               | 0                                     | 6                                                                                                        | 0                                                                                                                               | 1                                                                                 | 0                                                     | 0                    | 41                                                                             |
| Denmark                                   | 5                                                                      | 0                                                                          | 0                       | 0                                | 0                        | 0                               | 0                                     | 3                                                                                                        | 0                                                                                                                               | 0                                                                                 | 0                                                     | 0                    | 2                                                                              |
| Spain                                     | 15                                                                     | 0                                                                          | 0                       | 0                                | 0                        | 0                               | 0                                     | 1                                                                                                        | 0                                                                                                                               | 0                                                                                 | 0                                                     | 0                    | 14                                                                             |
| France                                    | 13                                                                     | 57                                                                         | 1                       | 0                                | 0                        | 46                              | 0                                     | 6                                                                                                        | 1                                                                                                                               | 0                                                                                 | 0                                                     | 0                    | 16                                                                             |
| United Kingdom                            | 15                                                                     | 6                                                                          | 0                       | 0                                | 0                        | 0                               | 0                                     | 1                                                                                                        | 0                                                                                                                               | 0                                                                                 | 0                                                     | 0                    | 20                                                                             |
| Ireland                                   | 4                                                                      | 1                                                                          | 0                       | 0                                | 0                        | 0                               | 0                                     | 0                                                                                                        | 0                                                                                                                               | 0                                                                                 | 0                                                     | 0                    | 5                                                                              |
| Luxembourg                                | 3                                                                      | 4                                                                          | 1                       | 0                                | 0                        | 0                               | 0                                     | 2                                                                                                        | 0                                                                                                                               | 0                                                                                 | 0                                                     | 0                    | 4                                                                              |
| Poland                                    | 7                                                                      | 1                                                                          | 0                       | 0                                | 0                        | 0                               | 0                                     | 0                                                                                                        | 0                                                                                                                               | 0                                                                                 | 0                                                     | 0                    | 8                                                                              |
| Portugal                                  | 5                                                                      | 1                                                                          | 0                       | 0                                | 0                        | 0                               | 1                                     | 0                                                                                                        | 0                                                                                                                               | 0                                                                                 | 0                                                     | 0                    | 5                                                                              |
| San Marino                                | 1                                                                      | 4                                                                          | 0                       | 0                                | 0                        | 0                               | 0                                     | 0                                                                                                        | 0                                                                                                                               | 0                                                                                 | 0                                                     | 0                    | 5                                                                              |
| Sweden                                    | 10                                                                     | 5                                                                          | 0                       | 0                                | 0                        | 0                               | 0                                     | 2                                                                                                        | 0                                                                                                                               | 0                                                                                 | 0                                                     | 0                    | 13                                                                             |
| United States                             | 4                                                                      | 6                                                                          | 0                       | 0                                | 0                        | 0                               | 0                                     | 0                                                                                                        | 0                                                                                                                               | 0                                                                                 | 0                                                     | 0                    | 10                                                                             |
| Treaty Partners (de minimis rule applies) | 32                                                                     | 9                                                                          | 0                       | 0                                | 1                        | 0                               | 0                                     | 1                                                                                                        | 0                                                                                                                               | 0                                                                                 | 0                                                     | 0                    | 39                                                                             |
| Treaty Partners (Others)                  | 0                                                                      | 0                                                                          | 0                       | 0                                | 0                        | 0                               | 0                                     | 0                                                                                                        | 0                                                                                                                               | 0                                                                                 | 0                                                     | 0                    | 0                                                                              |
| Total                                     | 208                                                                    | 130                                                                        | 6                       | 1                                | 4                        | 46                              | 2                                     | 32                                                                                                       | 2                                                                                                                               | 3                                                                                 | 0                                                     | 0                    | 242                                                                            |