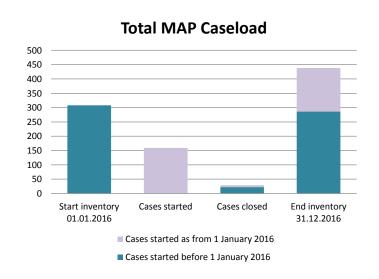

### Italy

Please note: If a jurisdiction has reported Advance Pricing Arrangement (APA) data, this will be contained after the MAP Statistics of the relevant year

| Cases started before 1<br>January 2016 | 2023 Start<br>inventory | Cases<br>started | Cases<br>closed | 2023 End<br>inventory |
|----------------------------------------|-------------------------|------------------|-----------------|-----------------------|
| Transfer pricing cases                 | 9                       | 0                | 1               | 8                     |
| Other cases                            | 24                      | 0                | 5               | 19                    |

| Cases started as from 1<br>January 2016 | 2023 Start inventory | Cases<br>started | Cases closed | 2023 End inventory |
|-----------------------------------------|----------------------|------------------|--------------|--------------------|
| Transfer pricing cases                  | 688                  | 220              | 303          | 605                |
| Other cases                             | 208                  | 130              | 96           | 242                |