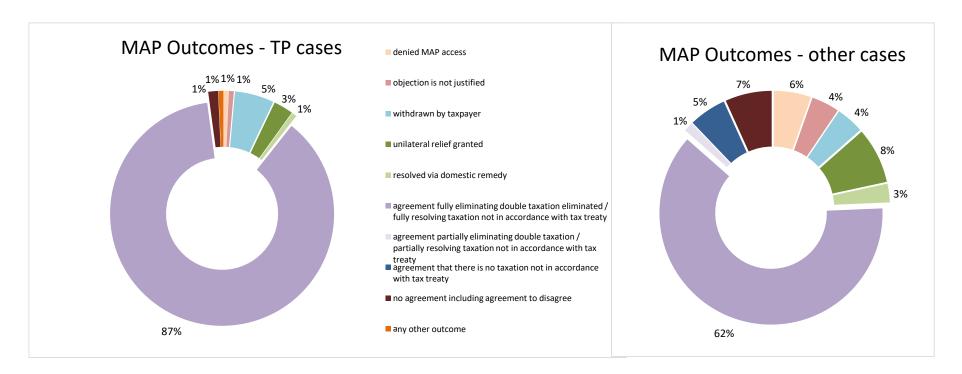

The label "Treaty Partners (Others)" applies to treaty partners that are not reporting MAP statistics for the reporting period. The relevant MAP statistics are aggregated under this category.

| Cases closed by outcome              | denied<br>MAP<br>access | objection is not<br>justified | withdrawn by<br>taxpayer | unilateral relief<br>granted | resolved via<br>domestic<br>remedy | agreement fully eliminating double taxation eliminated / fully resolving taxation not in accordance with tax treaty | resolving | taxation not in accordance with tax treaty | no agreement<br>including<br>agreement to<br>disagree | any other<br>outcome | Total |
|--------------------------------------|-------------------------|-------------------------------|--------------------------|------------------------------|------------------------------------|---------------------------------------------------------------------------------------------------------------------|-----------|--------------------------------------------|-------------------------------------------------------|----------------------|-------|
| Transfer pricing cases (all)         | 2                       | 0                             | 45                       | 19                           | 0                                  | 219                                                                                                                 | 11        | 0                                          | 8                                                     | 0                    | 304   |
| Cases started before 1 January 2016  | 0                       | 0                             | 1                        | 0                            | 0                                  | 0                                                                                                                   | 0         | 0                                          | 0                                                     | 0                    | 1     |
| Cases started as from 1 January 2016 | 2                       | 0                             | 44                       | 19                           | 0                                  | 219                                                                                                                 | 11        | 0                                          | 8                                                     | 0                    | 303   |
| Other cases (all)                    | 6                       | 1                             | 4                        | 46                           | 4                                  | 34                                                                                                                  | 2         | 4                                          | 0                                                     | 0                    | 101   |
| Cases started before 1 January 2016  | 0                       | 0                             | 0                        | 0                            | 2                                  | 2                                                                                                                   | 0         | 1                                          | 0                                                     | 0                    | 5     |
| Cases started as from 1 January 2016 | 6                       | 1                             | 4                        | 46                           | 2                                  | 32                                                                                                                  | 2         | 3                                          | 0                                                     | 0                    | 96    |
| All cases                            | 8                       | 1                             | 49                       | 65                           | 4                                  | 253                                                                                                                 | 13        | 4                                          | 8                                                     | 0                    | 405   |