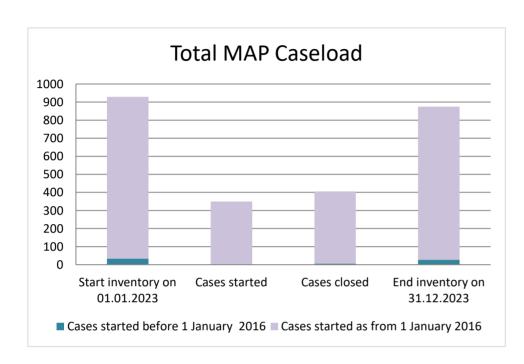

### Italy

Please note: If a jurisdiction has reported Advance Pricing Arrangement (APA) data, this will be contained after the MAP Statistics of the relevant year

| Cases started before 1<br>January 2016 | 2023 Start<br>inventory | Cases<br>started | Cases<br>closed | 2023 End<br>inventory |
|----------------------------------------|-------------------------|------------------|-----------------|-----------------------|
| Transfer pricing cases                 | 9                       | 0                | 1               | 8                     |
| Other cases                            | 24                      | 0                | 5               | 19                    |

| Cases started as from 1<br>January 2016 | 2023 Start inventory | Cases<br>started | Cases closed | 2023 End inventory |
|-----------------------------------------|----------------------|------------------|--------------|--------------------|
| Transfer pricing cases                  | 688                  | 220              | 303          | 605                |
| Other cases                             | 208                  | 130              | 96           | 242                |