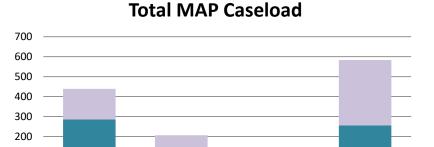

### Italy

Please note: If a jurisdiction has reported Advance Pricing Arrangement (APA) data, this will be contained after the MAP Statistics of the relevant year

| Cases started before 1<br>January 2016 | 2023 Start<br>inventory | Cases<br>started | Cases<br>closed | 2023 End<br>inventory |
|----------------------------------------|-------------------------|------------------|-----------------|-----------------------|
| Transfer pricing cases                 | 9                       | 0                | 1               | 8                     |
| Other cases                            | 24                      | 0                | 5               | 19                    |

| Cases started as from 1<br>January 2016 | 2023 Start inventory | Cases<br>started | Cases closed | 2023 End inventory |
|-----------------------------------------|----------------------|------------------|--------------|--------------------|
| Transfer pricing cases                  | 688                  | 220              | 303          | 605                |
| Other cases                             | 208                  | 130              | 96           | 242                |