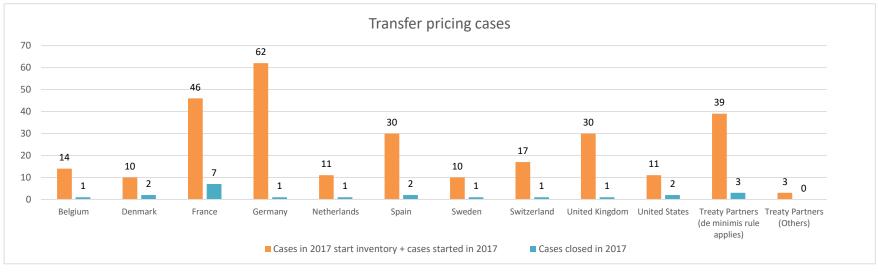

| Т            |                              |                                                                        |                                                                            |                         |                                  | ľ                        | number of pos                   | st-2015 case                          | s closed during the                                                                                                 | reporting period by o                                                                                                           | utcome:                                                                           |                                                       |                      |                                                                                          |
|--------------|------------------------------|------------------------------------------------------------------------|----------------------------------------------------------------------------|-------------------------|----------------------------------|--------------------------|---------------------------------|---------------------------------------|---------------------------------------------------------------------------------------------------------------------|---------------------------------------------------------------------------------------------------------------------------------|-----------------------------------------------------------------------------------|-------------------------------------------------------|----------------------|------------------------------------------------------------------------------------------|
| Т            |                              |                                                                        |                                                                            |                         |                                  |                          |                                 |                                       |                                                                                                                     | Toporting ported by o                                                                                                           |                                                                                   |                                                       |                      |                                                                                          |
|              | reaty Partner                | no. of post-<br>2015 cases in<br>MAP inventory<br>on 1 January<br>2023 | no. of post-<br>2015 cases<br>started<br>during the<br>reporting<br>period | denied<br>MAP<br>access | objection<br>is not<br>justified | withdrawn by<br>taxpayer | unilateral<br>relief<br>granted | resolved<br>via<br>domestic<br>remedy | agreement fully eliminating double taxation eliminated / fully resolving taxation not in accordance with tax treaty | agreement partially<br>eliminating double<br>taxation / partially<br>resolving taxation<br>not in accordance<br>with tax treaty | agreement that<br>there is no<br>taxation not in<br>accordance<br>with tax treaty | no agreement<br>including<br>agreement to<br>disagree | any other<br>outcome | no. of post-<br>2015 cases<br>remaining in<br>MAP inventory<br>on 31<br>December<br>2023 |
|              | Column 1                     | Column 2                                                               | Column 3                                                                   | Column 4                | Column 5                         | Column 6                 | Column 7                        | Column 8                              | Column 9                                                                                                            | Column 10                                                                                                                       | Column 11                                                                         | Column 12                                             | Column 13            | Column 14                                                                                |
| Row 1        | Austria                      | 6                                                                      | 5                                                                          | 0                       | 0                                | 0                        | 0                               | 0                                     | 1                                                                                                                   | 0                                                                                                                               | 0                                                                                 | 0                                                     | 0                    | 10                                                                                       |
|              | Belgium                      | 35                                                                     | 13                                                                         | 0                       | 0                                | 1                        | 1                               | 0                                     | 16                                                                                                                  | 0                                                                                                                               | 0                                                                                 | 0                                                     | 0                    | 30                                                                                       |
|              | Brazil                       | 7                                                                      | 0                                                                          | 0                       | 0                                | 5                        | 0                               | 0                                     | 0                                                                                                                   | 0                                                                                                                               | 0                                                                                 | 0                                                     | 0                    | 2                                                                                        |
|              | Switzerland                  | 30                                                                     | 13                                                                         | 0                       | 0                                | 0                        | 1                               | 0                                     | 23                                                                                                                  | 2                                                                                                                               | 0                                                                                 | 0                                                     | 0                    | 17                                                                                       |
|              | Czechia                      | 7                                                                      | 1                                                                          | 1                       | 0                                | 2                        | 1                               | 0                                     | 0                                                                                                                   | 0                                                                                                                               | 0                                                                                 | 0                                                     | 0                    | 4                                                                                        |
|              | Germany                      | 107                                                                    | 47                                                                         | 1                       | 0                                | 5                        | 2                               | 0                                     | 25                                                                                                                  | 0                                                                                                                               | 0                                                                                 | 0                                                     | 0                    | 121                                                                                      |
|              | Denmark                      | 4                                                                      | 4                                                                          | 0                       | 0                                | 0                        | 0                               | 0                                     | 0                                                                                                                   | 4                                                                                                                               | 0                                                                                 | 0                                                     | 0                    | 4                                                                                        |
|              | Spain                        | 21                                                                     | 18                                                                         | 0                       | 0                                | 0                        | 0                               | 0                                     | 8                                                                                                                   | 0                                                                                                                               | 0                                                                                 | 1                                                     | 0                    | 30                                                                                       |
|              | Finland                      | 10                                                                     | 2                                                                          | 0                       | 0                                | 0                        | 0                               | 0                                     | 0                                                                                                                   | 0                                                                                                                               | 0                                                                                 | 0                                                     | 0                    | 12                                                                                       |
|              | France                       | 171                                                                    | 44                                                                         | 0                       | 0                                | 6                        | 0                               | 0                                     | 63                                                                                                                  | 1                                                                                                                               | 0                                                                                 | 0                                                     | 0                    | 145                                                                                      |
| U            | nited Kingdom                | 42                                                                     | 13                                                                         | 0                       | 0                                | 1                        | 0                               | 0                                     | 37                                                                                                                  | 3                                                                                                                               | 0                                                                                 | 3                                                     | 0                    | 11                                                                                       |
|              | Greece                       | 10                                                                     | 5                                                                          | 0                       | 0                                | 0                        | 1                               | 0                                     | 0                                                                                                                   | 0                                                                                                                               | 0                                                                                 | 0                                                     | 0                    | 14                                                                                       |
|              | Croatia                      | 5                                                                      | 1                                                                          | 0                       | 0                                | 1                        | 1                               | 0                                     | 0                                                                                                                   | 0                                                                                                                               | 0                                                                                 | 0                                                     | 0                    | 4                                                                                        |
|              | Hungary                      | 7                                                                      | 1                                                                          | 0                       | 0                                | 0                        | 1                               | 0                                     | 0                                                                                                                   | 0                                                                                                                               | 0                                                                                 | 0                                                     | 0                    | 7                                                                                        |
|              | India                        | 7                                                                      | 2                                                                          | 0                       | 0                                | 0                        | 0                               | 0                                     | 0                                                                                                                   | 0                                                                                                                               | 0                                                                                 | 0                                                     | 0                    | 9                                                                                        |
|              | Ireland                      | 22                                                                     | 4                                                                          | 0                       | 0                                | 0                        | 0                               | 0                                     | 4                                                                                                                   | 0                                                                                                                               | 0                                                                                 | 0                                                     | 0                    | 22                                                                                       |
|              | Korea                        | 3                                                                      | 3                                                                          | 0                       | 0                                | 0                        | 0                               | 0                                     | 0                                                                                                                   | 0                                                                                                                               | 0                                                                                 | 0                                                     | 0                    | 6                                                                                        |
|              | Luxembourg                   | 8                                                                      | 2                                                                          | 0                       | 0                                | 0                        | 0                               | 0                                     | 0                                                                                                                   | 0                                                                                                                               | 0                                                                                 | 0                                                     | 0                    | 10                                                                                       |
|              | Malta                        | 5                                                                      | 0                                                                          | 0                       | 0                                | 0                        | 0                               | 0                                     | 0                                                                                                                   | 0                                                                                                                               | 0                                                                                 | 0                                                     | 0                    | 5                                                                                        |
|              | Netherlands                  | 43                                                                     | 13                                                                         | 0                       | 0                                | 3                        | 0                               | 0                                     | 16                                                                                                                  | 0                                                                                                                               | 0                                                                                 | 0                                                     | 0                    | 37                                                                                       |
|              | Poland                       | 18                                                                     | 3                                                                          | 0                       | 0                                | 3                        | 0                               | 0                                     | 4                                                                                                                   | 0                                                                                                                               | 0                                                                                 | 1                                                     | 0                    | 13                                                                                       |
|              | Portugal                     | 13                                                                     | 1                                                                          | 0                       | 0                                | 0                        | 2                               | 0                                     | 0                                                                                                                   | 0                                                                                                                               | 0                                                                                 | 1                                                     | 0                    | 11                                                                                       |
|              | Romania                      | 11                                                                     | 4                                                                          | 0                       | 0                                | 0                        | 1                               | 0                                     | 0                                                                                                                   | 0                                                                                                                               | 0                                                                                 | 0                                                     | 0                    | 14                                                                                       |
|              | Russia                       | 7                                                                      | 0                                                                          | 0                       | 0                                | 1                        | 0                               | 0                                     | 0                                                                                                                   | 0                                                                                                                               | 0                                                                                 | 1                                                     | 0                    | 5                                                                                        |
| S            | lovak Republic               | 10                                                                     | 1                                                                          | 0                       | 0                                | 1                        | 3                               | 0                                     | 0                                                                                                                   | 0                                                                                                                               | 0                                                                                 | 0                                                     | 0                    | 7                                                                                        |
|              | Sweden                       | 21                                                                     | 5                                                                          | 0                       | 0                                | 0                        | 2                               | 0                                     | 16                                                                                                                  | 1                                                                                                                               | 0                                                                                 | 1                                                     | 0                    | 6                                                                                        |
| ı            | United States                | 11                                                                     | 10                                                                         | 0                       | 0                                | 1                        | 0                               | 0                                     | 6                                                                                                                   | 0                                                                                                                               | 0                                                                                 | 0                                                     | 0                    | 14                                                                                       |
|              | rs (de minimis rule applies) | 41                                                                     | 5                                                                          | 0                       | 0                                | 8                        | 3                               | 0                                     | 0                                                                                                                   | 0                                                                                                                               | 0                                                                                 | 0                                                     | 0                    | 35                                                                                       |
| Row 3 Treaty | / Partners (Others)          | 6                                                                      | 0                                                                          | 0                       | 0                                | 6                        | 0                               | 0                                     | 0                                                                                                                   | 0                                                                                                                               | 0                                                                                 | 0                                                     | 0                    | 0                                                                                        |
|              | Total                        | 688                                                                    | 220                                                                        | 2                       | 0                                | 44                       | 19                              | 0                                     | 219                                                                                                                 | 11                                                                                                                              | 0                                                                                 | 8                                                     | 0                    | 605                                                                                      |