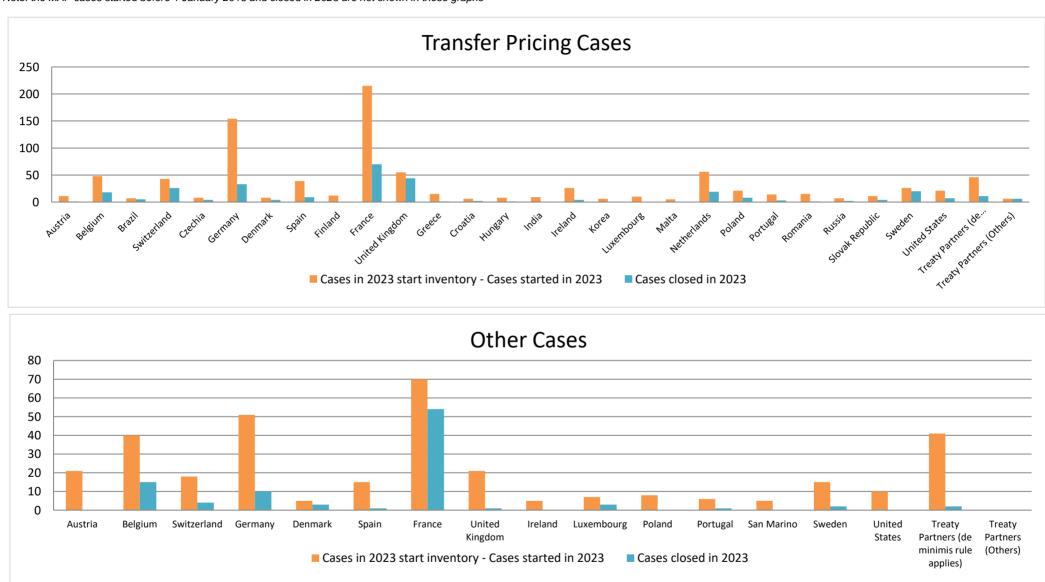

## Overview of MAP partners (only for cases started as from 1 January 2016)

Note: the MAP cases started before 1 January 2016 and closed in 2023 are not shown in these graphs

The label "Treaty Partners (de minimis rule applies)" applies to treaty partners with which the number of cases in start inventory plus the number of cases started is at least 5. The relevant MAP statistics are aggregated under this category.

The label "Treaty Partners (Others)" applies to treaty partners that are not reporting MAP statistics for the reporting period. The relevant MAP statistics are aggregated under this category.

| Cases closed by outcome              | denied<br>MAP<br>access | objection is not<br>justified | withdrawn by<br>taxpayer | unilateral relief<br>granted | resolved via<br>domestic<br>remedy | agreement fully eliminating double taxation eliminated / fully resolving taxation not in accordance with tax treaty | resolving | taxation not in accordance with tax treaty | no agreement<br>including<br>agreement to<br>disagree | any other<br>outcome | Total |
|--------------------------------------|-------------------------|-------------------------------|--------------------------|------------------------------|------------------------------------|---------------------------------------------------------------------------------------------------------------------|-----------|--------------------------------------------|-------------------------------------------------------|----------------------|-------|
| Transfer pricing cases (all)         | 2                       | 0                             | 45                       | 19                           | 0                                  | 219                                                                                                                 | 11        | 0                                          | 8                                                     | 0                    | 304   |
| Cases started before 1 January 2016  | 0                       | 0                             | 1                        | 0                            | 0                                  | 0                                                                                                                   | 0         | 0                                          | 0                                                     | 0                    | 1     |
| Cases started as from 1 January 2016 | 2                       | 0                             | 44                       | 19                           | 0                                  | 219                                                                                                                 | 11        | 0                                          | 8                                                     | 0                    | 303   |
| Other cases (all)                    | 6                       | 1                             | 4                        | 46                           | 4                                  | 34                                                                                                                  | 2         | 4                                          | 0                                                     | 0                    | 101   |
| Cases started before 1 January 2016  | 0                       | 0                             | 0                        | 0                            | 2                                  | 2                                                                                                                   | 0         | 1                                          | 0                                                     | 0                    | 5     |
| Cases started as from 1 January 2016 | 6                       | 1                             | 4                        | 46                           | 2                                  | 32                                                                                                                  | 2         | 3                                          | 0                                                     | 0                    | 96    |
| All cases                            | 8                       | 1                             | 49                       | 65                           | 4                                  | 253                                                                                                                 | 13        | 4                                          | 8                                                     | 0                    | 405   |

| Т            |                              |                                                                        |                                                                            |                         |                                  | ľ                        | number of pos                   | st-2015 case                          | s closed during the                                                                                                 | reporting period by o                                                                                                           | utcome:                                                                           |                                                       |                      |                                                                                          |
|--------------|------------------------------|------------------------------------------------------------------------|----------------------------------------------------------------------------|-------------------------|----------------------------------|--------------------------|---------------------------------|---------------------------------------|---------------------------------------------------------------------------------------------------------------------|---------------------------------------------------------------------------------------------------------------------------------|-----------------------------------------------------------------------------------|-------------------------------------------------------|----------------------|------------------------------------------------------------------------------------------|
| Т            |                              |                                                                        |                                                                            |                         |                                  |                          |                                 |                                       |                                                                                                                     | Toporting ported by o                                                                                                           |                                                                                   |                                                       |                      |                                                                                          |
|              | reaty Partner                | no. of post-<br>2015 cases in<br>MAP inventory<br>on 1 January<br>2023 | no. of post-<br>2015 cases<br>started<br>during the<br>reporting<br>period | denied<br>MAP<br>access | objection<br>is not<br>justified | withdrawn by<br>taxpayer | unilateral<br>relief<br>granted | resolved<br>via<br>domestic<br>remedy | agreement fully eliminating double taxation eliminated / fully resolving taxation not in accordance with tax treaty | agreement partially<br>eliminating double<br>taxation / partially<br>resolving taxation<br>not in accordance<br>with tax treaty | agreement that<br>there is no<br>taxation not in<br>accordance<br>with tax treaty | no agreement<br>including<br>agreement to<br>disagree | any other<br>outcome | no. of post-<br>2015 cases<br>remaining in<br>MAP inventory<br>on 31<br>December<br>2023 |
|              | Column 1                     | Column 2                                                               | Column 3                                                                   | Column 4                | Column 5                         | Column 6                 | Column 7                        | Column 8                              | Column 9                                                                                                            | Column 10                                                                                                                       | Column 11                                                                         | Column 12                                             | Column 13            | Column 14                                                                                |
| Row 1        | Austria                      | 6                                                                      | 5                                                                          | 0                       | 0                                | 0                        | 0                               | 0                                     | 1                                                                                                                   | 0                                                                                                                               | 0                                                                                 | 0                                                     | 0                    | 10                                                                                       |
|              | Belgium                      | 35                                                                     | 13                                                                         | 0                       | 0                                | 1                        | 1                               | 0                                     | 16                                                                                                                  | 0                                                                                                                               | 0                                                                                 | 0                                                     | 0                    | 30                                                                                       |
|              | Brazil                       | 7                                                                      | 0                                                                          | 0                       | 0                                | 5                        | 0                               | 0                                     | 0                                                                                                                   | 0                                                                                                                               | 0                                                                                 | 0                                                     | 0                    | 2                                                                                        |
|              | Switzerland                  | 30                                                                     | 13                                                                         | 0                       | 0                                | 0                        | 1                               | 0                                     | 23                                                                                                                  | 2                                                                                                                               | 0                                                                                 | 0                                                     | 0                    | 17                                                                                       |
|              | Czechia                      | 7                                                                      | 1                                                                          | 1                       | 0                                | 2                        | 1                               | 0                                     | 0                                                                                                                   | 0                                                                                                                               | 0                                                                                 | 0                                                     | 0                    | 4                                                                                        |
|              | Germany                      | 107                                                                    | 47                                                                         | 1                       | 0                                | 5                        | 2                               | 0                                     | 25                                                                                                                  | 0                                                                                                                               | 0                                                                                 | 0                                                     | 0                    | 121                                                                                      |
|              | Denmark                      | 4                                                                      | 4                                                                          | 0                       | 0                                | 0                        | 0                               | 0                                     | 0                                                                                                                   | 4                                                                                                                               | 0                                                                                 | 0                                                     | 0                    | 4                                                                                        |
|              | Spain                        | 21                                                                     | 18                                                                         | 0                       | 0                                | 0                        | 0                               | 0                                     | 8                                                                                                                   | 0                                                                                                                               | 0                                                                                 | 1                                                     | 0                    | 30                                                                                       |
|              | Finland                      | 10                                                                     | 2                                                                          | 0                       | 0                                | 0                        | 0                               | 0                                     | 0                                                                                                                   | 0                                                                                                                               | 0                                                                                 | 0                                                     | 0                    | 12                                                                                       |
|              | France                       | 171                                                                    | 44                                                                         | 0                       | 0                                | 6                        | 0                               | 0                                     | 63                                                                                                                  | 1                                                                                                                               | 0                                                                                 | 0                                                     | 0                    | 145                                                                                      |
| U            | nited Kingdom                | 42                                                                     | 13                                                                         | 0                       | 0                                | 1                        | 0                               | 0                                     | 37                                                                                                                  | 3                                                                                                                               | 0                                                                                 | 3                                                     | 0                    | 11                                                                                       |
|              | Greece                       | 10                                                                     | 5                                                                          | 0                       | 0                                | 0                        | 1                               | 0                                     | 0                                                                                                                   | 0                                                                                                                               | 0                                                                                 | 0                                                     | 0                    | 14                                                                                       |
|              | Croatia                      | 5                                                                      | 1                                                                          | 0                       | 0                                | 1                        | 1                               | 0                                     | 0                                                                                                                   | 0                                                                                                                               | 0                                                                                 | 0                                                     | 0                    | 4                                                                                        |
|              | Hungary                      | 7                                                                      | 1                                                                          | 0                       | 0                                | 0                        | 1                               | 0                                     | 0                                                                                                                   | 0                                                                                                                               | 0                                                                                 | 0                                                     | 0                    | 7                                                                                        |
|              | India                        | 7                                                                      | 2                                                                          | 0                       | 0                                | 0                        | 0                               | 0                                     | 0                                                                                                                   | 0                                                                                                                               | 0                                                                                 | 0                                                     | 0                    | 9                                                                                        |
|              | Ireland                      | 22                                                                     | 4                                                                          | 0                       | 0                                | 0                        | 0                               | 0                                     | 4                                                                                                                   | 0                                                                                                                               | 0                                                                                 | 0                                                     | 0                    | 22                                                                                       |
|              | Korea                        | 3                                                                      | 3                                                                          | 0                       | 0                                | 0                        | 0                               | 0                                     | 0                                                                                                                   | 0                                                                                                                               | 0                                                                                 | 0                                                     | 0                    | 6                                                                                        |
|              | Luxembourg                   | 8                                                                      | 2                                                                          | 0                       | 0                                | 0                        | 0                               | 0                                     | 0                                                                                                                   | 0                                                                                                                               | 0                                                                                 | 0                                                     | 0                    | 10                                                                                       |
|              | Malta                        | 5                                                                      | 0                                                                          | 0                       | 0                                | 0                        | 0                               | 0                                     | 0                                                                                                                   | 0                                                                                                                               | 0                                                                                 | 0                                                     | 0                    | 5                                                                                        |
|              | Netherlands                  | 43                                                                     | 13                                                                         | 0                       | 0                                | 3                        | 0                               | 0                                     | 16                                                                                                                  | 0                                                                                                                               | 0                                                                                 | 0                                                     | 0                    | 37                                                                                       |
|              | Poland                       | 18                                                                     | 3                                                                          | 0                       | 0                                | 3                        | 0                               | 0                                     | 4                                                                                                                   | 0                                                                                                                               | 0                                                                                 | 1                                                     | 0                    | 13                                                                                       |
|              | Portugal                     | 13                                                                     | 1                                                                          | 0                       | 0                                | 0                        | 2                               | 0                                     | 0                                                                                                                   | 0                                                                                                                               | 0                                                                                 | 1                                                     | 0                    | 11                                                                                       |
|              | Romania                      | 11                                                                     | 4                                                                          | 0                       | 0                                | 0                        | 1                               | 0                                     | 0                                                                                                                   | 0                                                                                                                               | 0                                                                                 | 0                                                     | 0                    | 14                                                                                       |
|              | Russia                       | 7                                                                      | 0                                                                          | 0                       | 0                                | 1                        | 0                               | 0                                     | 0                                                                                                                   | 0                                                                                                                               | 0                                                                                 | 1                                                     | 0                    | 5                                                                                        |
| S            | lovak Republic               | 10                                                                     | 1                                                                          | 0                       | 0                                | 1                        | 3                               | 0                                     | 0                                                                                                                   | 0                                                                                                                               | 0                                                                                 | 0                                                     | 0                    | 7                                                                                        |
|              | Sweden                       | 21                                                                     | 5                                                                          | 0                       | 0                                | 0                        | 2                               | 0                                     | 16                                                                                                                  | 1                                                                                                                               | 0                                                                                 | 1                                                     | 0                    | 6                                                                                        |
| ı            | United States                | 11                                                                     | 10                                                                         | 0                       | 0                                | 1                        | 0                               | 0                                     | 6                                                                                                                   | 0                                                                                                                               | 0                                                                                 | 0                                                     | 0                    | 14                                                                                       |
|              | rs (de minimis rule applies) | 41                                                                     | 5                                                                          | 0                       | 0                                | 8                        | 3                               | 0                                     | 0                                                                                                                   | 0                                                                                                                               | 0                                                                                 | 0                                                     | 0                    | 35                                                                                       |
| Row 3 Treaty | / Partners (Others)          | 6                                                                      | 0                                                                          | 0                       | 0                                | 6                        | 0                               | 0                                     | 0                                                                                                                   | 0                                                                                                                               | 0                                                                                 | 0                                                     | 0                    | 0                                                                                        |
|              | Total                        | 688                                                                    | 220                                                                        | 2                       | 0                                | 44                       | 19                              | 0                                     | 219                                                                                                                 | 11                                                                                                                              | 0                                                                                 | 8                                                     | 0                    | 605                                                                                      |

Notes:

Several mistakes from the 2022 MAP Statistics were corrected

|                                           |                                                                        |                                                                            |                         |                                  |                          | ther MAP Ca                     |                                       |                                                                                                          |                                                                                                                                 |                                                                                   |                                                       |                      | 1                                                                              |
|-------------------------------------------|------------------------------------------------------------------------|----------------------------------------------------------------------------|-------------------------|----------------------------------|--------------------------|---------------------------------|---------------------------------------|----------------------------------------------------------------------------------------------------------|---------------------------------------------------------------------------------------------------------------------------------|-----------------------------------------------------------------------------------|-------------------------------------------------------|----------------------|--------------------------------------------------------------------------------|
|                                           |                                                                        |                                                                            |                         | 1                                |                          | number of po                    | st-2015 case                          | es closed during the                                                                                     | reporting period by                                                                                                             | outcome                                                                           |                                                       |                      |                                                                                |
| Treaty Partner                            | no. of post-<br>2015 cases in<br>MAP inventory<br>on 1 January<br>2023 | no. of post-<br>2015 cases<br>started<br>during the<br>reporting<br>period | denied<br>MAP<br>access | objection<br>is not<br>justified | withdrawn by<br>taxpayer | unilateral<br>relief<br>granted | resolved<br>via<br>domestic<br>remedy | agreement fully eliminating double taxation / fully resolving taxation not in accordance with tax treaty | agreement partially<br>eliminating double<br>taxation / partially<br>resolving taxation<br>not in accordance<br>with tax treaty | agreement that<br>there is no<br>taxation not in<br>accordance<br>with tax treaty | no agreement<br>including<br>agreement to<br>disagree | any other<br>outcome | no. of post-2015<br>cases remaining ir<br>MAP inventory on<br>31 December 2023 |
| Column 1                                  | Column 2                                                               | Column 3                                                                   | Column 4                | Column 5                         | Column 6                 | Column 7                        | Column 8                              | Column 9                                                                                                 | Column 10                                                                                                                       | Column 11                                                                         | Column 12                                             | Column 13            | Column 14                                                                      |
| Austria                                   | 16                                                                     | 5                                                                          | 0                       | 0                                | 0                        | 0                               | 0                                     | 0                                                                                                        | 0                                                                                                                               | 0                                                                                 | 0                                                     | 0                    | 21                                                                             |
| Belgium                                   | 26                                                                     | 14                                                                         | 2                       | 0                                | 0                        | 0                               | 1                                     | 9                                                                                                        | 1                                                                                                                               | 2                                                                                 | 0                                                     | 0                    | 25                                                                             |
| Switzerland                               | 12                                                                     | 6                                                                          | 0                       | 1                                | 2                        | 0                               | 0                                     | 1                                                                                                        | 0                                                                                                                               | 0                                                                                 | 0                                                     | 0                    | 14                                                                             |
| Germany                                   | 40                                                                     | 11                                                                         | 2                       | 0                                | 1                        | 0                               | 0                                     | 6                                                                                                        | 0                                                                                                                               | 1                                                                                 | 0                                                     | 0                    | 41                                                                             |
| Denmark                                   | 5                                                                      | 0                                                                          | 0                       | 0                                | 0                        | 0                               | 0                                     | 3                                                                                                        | 0                                                                                                                               | 0                                                                                 | 0                                                     | 0                    | 2                                                                              |
| Spain                                     | 15                                                                     | 0                                                                          | 0                       | 0                                | 0                        | 0                               | 0                                     | 1                                                                                                        | 0                                                                                                                               | 0                                                                                 | 0                                                     | 0                    | 14                                                                             |
| France                                    | 13                                                                     | 57                                                                         | 1                       | 0                                | 0                        | 46                              | 0                                     | 6                                                                                                        | 1                                                                                                                               | 0                                                                                 | 0                                                     | 0                    | 16                                                                             |
| United Kingdom                            | 15                                                                     | 6                                                                          | 0                       | 0                                | 0                        | 0                               | 0                                     | 1                                                                                                        | 0                                                                                                                               | 0                                                                                 | 0                                                     | 0                    | 20                                                                             |
| Ireland                                   | 4                                                                      | 1                                                                          | 0                       | 0                                | 0                        | 0                               | 0                                     | 0                                                                                                        | 0                                                                                                                               | 0                                                                                 | 0                                                     | 0                    | 5                                                                              |
| Luxembourg                                | 3                                                                      | 4                                                                          | 1                       | 0                                | 0                        | 0                               | 0                                     | 2                                                                                                        | 0                                                                                                                               | 0                                                                                 | 0                                                     | 0                    | 4                                                                              |
| Poland                                    | 7                                                                      | 1                                                                          | 0                       | 0                                | 0                        | 0                               | 0                                     | 0                                                                                                        | 0                                                                                                                               | 0                                                                                 | 0                                                     | 0                    | 8                                                                              |
| Portugal                                  | 5                                                                      | 1                                                                          | 0                       | 0                                | 0                        | 0                               | 1                                     | 0                                                                                                        | 0                                                                                                                               | 0                                                                                 | 0                                                     | 0                    | 5                                                                              |
| San Marino                                | 1                                                                      | 4                                                                          | 0                       | 0                                | 0                        | 0                               | 0                                     | 0                                                                                                        | 0                                                                                                                               | 0                                                                                 | 0                                                     | 0                    | 5                                                                              |
| Sweden                                    | 10                                                                     | 5                                                                          | 0                       | 0                                | 0                        | 0                               | 0                                     | 2                                                                                                        | 0                                                                                                                               | 0                                                                                 | 0                                                     | 0                    | 13                                                                             |
| United States                             | 4                                                                      | 6                                                                          | 0                       | 0                                | 0                        | 0                               | 0                                     | 0                                                                                                        | 0                                                                                                                               | 0                                                                                 | 0                                                     | 0                    | 10                                                                             |
| Treaty Partners (de minimis rule applies) | 32                                                                     | 9                                                                          | 0                       | 0                                | 1                        | 0                               | 0                                     | 1                                                                                                        | 0                                                                                                                               | 0                                                                                 | 0                                                     | 0                    | 39                                                                             |
| Treaty Partners (Others)                  | 0                                                                      | 0                                                                          | 0                       | 0                                | 0                        | 0                               | 0                                     | 0                                                                                                        | 0                                                                                                                               | 0                                                                                 | 0                                                     | 0                    | 0                                                                              |
| Total                                     | 208                                                                    | 130                                                                        | 6                       | 1                                | 4                        | 46                              | 2                                     | 32                                                                                                       | 2                                                                                                                               | 3                                                                                 | 0                                                     | 0                    | 242                                                                            |