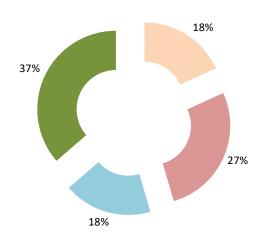

The label "Treaty Partners (Others)" applies to treaty partners that are not reporting MAP statistics for the reporting period. The relevant MAP statistics are aggregated under this category.

| Cases closed by outcome              | denied<br>MAP<br>access | objection is not<br>justified | withdrawn by<br>taxpayer | unilateral relief<br>granted | resolved via<br>domestic<br>remedy | agreement fully eliminating double taxation eliminated / fully resolving taxation not in accordance with tax treaty | resolving | taxation not in accordance with tax treaty | no agreement<br>including<br>agreement to<br>disagree | any other<br>outcome | Total |
|--------------------------------------|-------------------------|-------------------------------|--------------------------|------------------------------|------------------------------------|---------------------------------------------------------------------------------------------------------------------|-----------|--------------------------------------------|-------------------------------------------------------|----------------------|-------|
| Transfer pricing cases (all)         | 2                       | 0                             | 45                       | 19                           | 0                                  | 219                                                                                                                 | 11        | 0                                          | 8                                                     | 0                    | 304   |
| Cases started before 1 January 2016  | 0                       | 0                             | 1                        | 0                            | 0                                  | 0                                                                                                                   | 0         | 0                                          | 0                                                     | 0                    | 1     |
| Cases started as from 1 January 2016 | 2                       | 0                             | 44                       | 19                           | 0                                  | 219                                                                                                                 | 11        | 0                                          | 8                                                     | 0                    | 303   |
| Other cases (all)                    | 6                       | 1                             | 4                        | 46                           | 4                                  | 34                                                                                                                  | 2         | 4                                          | 0                                                     | 0                    | 101   |
| Cases started before 1 January 2016  | 0                       | 0                             | 0                        | 0                            | 2                                  | 2                                                                                                                   | 0         | 1                                          | 0                                                     | 0                    | 5     |
| Cases started as from 1 January 2016 | 6                       | 1                             | 4                        | 46                           | 2                                  | 32                                                                                                                  | 2         | 3                                          | 0                                                     | 0                    | 96    |
| All cases                            | 8                       | 1                             | 49                       | 65                           | 4                                  | 253                                                                                                                 | 13        | 4                                          | 8                                                     | 0                    | 405   |