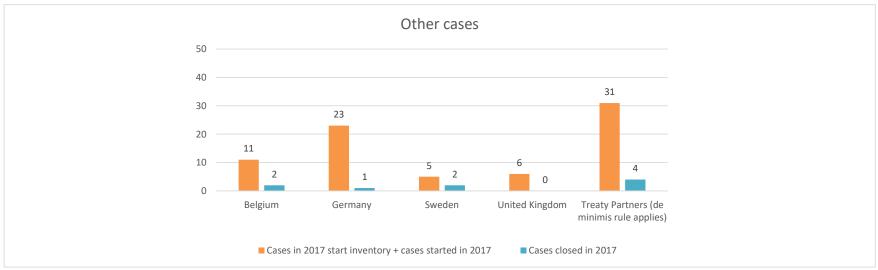

Notes:

Several mistakes from the 2022 MAP Statistics were corrected

|                                           |                                                                        |                                                                            |                         |                                  |                          | ther MAP Ca                     |                                       |                                                                                                          |                                                                                                                                 |                                                                                   |                                                       |                      | 1                                                                              |
|-------------------------------------------|------------------------------------------------------------------------|----------------------------------------------------------------------------|-------------------------|----------------------------------|--------------------------|---------------------------------|---------------------------------------|----------------------------------------------------------------------------------------------------------|---------------------------------------------------------------------------------------------------------------------------------|-----------------------------------------------------------------------------------|-------------------------------------------------------|----------------------|--------------------------------------------------------------------------------|
|                                           |                                                                        |                                                                            |                         | 1                                |                          | number of po                    | st-2015 case                          | es closed during the                                                                                     | reporting period by                                                                                                             | outcome                                                                           |                                                       |                      |                                                                                |
| Treaty Partner                            | no. of post-<br>2015 cases in<br>MAP inventory<br>on 1 January<br>2023 | no. of post-<br>2015 cases<br>started<br>during the<br>reporting<br>period | denied<br>MAP<br>access | objection<br>is not<br>justified | withdrawn by<br>taxpayer | unilateral<br>relief<br>granted | resolved<br>via<br>domestic<br>remedy | agreement fully eliminating double taxation / fully resolving taxation not in accordance with tax treaty | agreement partially<br>eliminating double<br>taxation / partially<br>resolving taxation<br>not in accordance<br>with tax treaty | agreement that<br>there is no<br>taxation not in<br>accordance<br>with tax treaty | no agreement<br>including<br>agreement to<br>disagree | any other<br>outcome | no. of post-2015<br>cases remaining ir<br>MAP inventory on<br>31 December 2023 |
| Column 1                                  | Column 2                                                               | Column 3                                                                   | Column 4                | Column 5                         | Column 6                 | Column 7                        | Column 8                              | Column 9                                                                                                 | Column 10                                                                                                                       | Column 11                                                                         | Column 12                                             | Column 13            | Column 14                                                                      |
| Austria                                   | 16                                                                     | 5                                                                          | 0                       | 0                                | 0                        | 0                               | 0                                     | 0                                                                                                        | 0                                                                                                                               | 0                                                                                 | 0                                                     | 0                    | 21                                                                             |
| Belgium                                   | 26                                                                     | 14                                                                         | 2                       | 0                                | 0                        | 0                               | 1                                     | 9                                                                                                        | 1                                                                                                                               | 2                                                                                 | 0                                                     | 0                    | 25                                                                             |
| Switzerland                               | 12                                                                     | 6                                                                          | 0                       | 1                                | 2                        | 0                               | 0                                     | 1                                                                                                        | 0                                                                                                                               | 0                                                                                 | 0                                                     | 0                    | 14                                                                             |
| Germany                                   | 40                                                                     | 11                                                                         | 2                       | 0                                | 1                        | 0                               | 0                                     | 6                                                                                                        | 0                                                                                                                               | 1                                                                                 | 0                                                     | 0                    | 41                                                                             |
| Denmark                                   | 5                                                                      | 0                                                                          | 0                       | 0                                | 0                        | 0                               | 0                                     | 3                                                                                                        | 0                                                                                                                               | 0                                                                                 | 0                                                     | 0                    | 2                                                                              |
| Spain                                     | 15                                                                     | 0                                                                          | 0                       | 0                                | 0                        | 0                               | 0                                     | 1                                                                                                        | 0                                                                                                                               | 0                                                                                 | 0                                                     | 0                    | 14                                                                             |
| France                                    | 13                                                                     | 57                                                                         | 1                       | 0                                | 0                        | 46                              | 0                                     | 6                                                                                                        | 1                                                                                                                               | 0                                                                                 | 0                                                     | 0                    | 16                                                                             |
| United Kingdom                            | 15                                                                     | 6                                                                          | 0                       | 0                                | 0                        | 0                               | 0                                     | 1                                                                                                        | 0                                                                                                                               | 0                                                                                 | 0                                                     | 0                    | 20                                                                             |
| Ireland                                   | 4                                                                      | 1                                                                          | 0                       | 0                                | 0                        | 0                               | 0                                     | 0                                                                                                        | 0                                                                                                                               | 0                                                                                 | 0                                                     | 0                    | 5                                                                              |
| Luxembourg                                | 3                                                                      | 4                                                                          | 1                       | 0                                | 0                        | 0                               | 0                                     | 2                                                                                                        | 0                                                                                                                               | 0                                                                                 | 0                                                     | 0                    | 4                                                                              |
| Poland                                    | 7                                                                      | 1                                                                          | 0                       | 0                                | 0                        | 0                               | 0                                     | 0                                                                                                        | 0                                                                                                                               | 0                                                                                 | 0                                                     | 0                    | 8                                                                              |
| Portugal                                  | 5                                                                      | 1                                                                          | 0                       | 0                                | 0                        | 0                               | 1                                     | 0                                                                                                        | 0                                                                                                                               | 0                                                                                 | 0                                                     | 0                    | 5                                                                              |
| San Marino                                | 1                                                                      | 4                                                                          | 0                       | 0                                | 0                        | 0                               | 0                                     | 0                                                                                                        | 0                                                                                                                               | 0                                                                                 | 0                                                     | 0                    | 5                                                                              |
| Sweden                                    | 10                                                                     | 5                                                                          | 0                       | 0                                | 0                        | 0                               | 0                                     | 2                                                                                                        | 0                                                                                                                               | 0                                                                                 | 0                                                     | 0                    | 13                                                                             |
| United States                             | 4                                                                      | 6                                                                          | 0                       | 0                                | 0                        | 0                               | 0                                     | 0                                                                                                        | 0                                                                                                                               | 0                                                                                 | 0                                                     | 0                    | 10                                                                             |
| Treaty Partners (de minimis rule applies) | 32                                                                     | 9                                                                          | 0                       | 0                                | 1                        | 0                               | 0                                     | 1                                                                                                        | 0                                                                                                                               | 0                                                                                 | 0                                                     | 0                    | 39                                                                             |
| Treaty Partners (Others)                  | 0                                                                      | 0                                                                          | 0                       | 0                                | 0                        | 0                               | 0                                     | 0                                                                                                        | 0                                                                                                                               | 0                                                                                 | 0                                                     | 0                    | 0                                                                              |
| Total                                     | 208                                                                    | 130                                                                        | 6                       | 1                                | 4                        | 46                              | 2                                     | 32                                                                                                       | 2                                                                                                                               | 3                                                                                 | 0                                                     | 0                    | 242                                                                            |