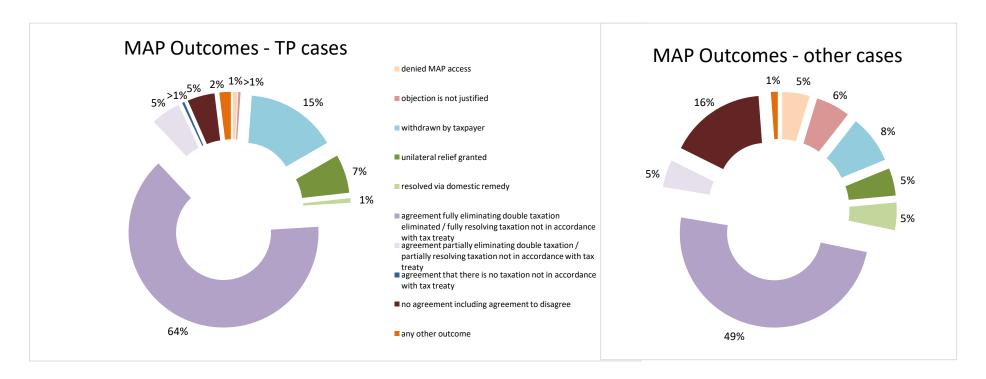

The label "Treaty Partners (Others)" applies to treaty partners that are not reporting MAP statistics for the reporting period. The relevant MAP statistics are aggregated under this category.

| Cases closed by outcome              | denied<br>MAP<br>access | objection is not<br>justified | withdrawn by<br>taxpayer | unilateral relief<br>granted | resolved via<br>domestic<br>remedy | agreement fully eliminating double taxation eliminated / fully resolving taxation not in accordance with tax treaty | resolving | taxation not in accordance with tax treaty | no agreement<br>including<br>agreement to<br>disagree | any other<br>outcome | Total |
|--------------------------------------|-------------------------|-------------------------------|--------------------------|------------------------------|------------------------------------|---------------------------------------------------------------------------------------------------------------------|-----------|--------------------------------------------|-------------------------------------------------------|----------------------|-------|
| Transfer pricing cases (all)         | 2                       | 0                             | 45                       | 19                           | 0                                  | 219                                                                                                                 | 11        | 0                                          | 8                                                     | 0                    | 304   |
| Cases started before 1 January 2016  | 0                       | 0                             | 1                        | 0                            | 0                                  | 0                                                                                                                   | 0         | 0                                          | 0                                                     | 0                    | 1     |
| Cases started as from 1 January 2016 | 2                       | 0                             | 44                       | 19                           | 0                                  | 219                                                                                                                 | 11        | 0                                          | 8                                                     | 0                    | 303   |
| Other cases (all)                    | 6                       | 1                             | 4                        | 46                           | 4                                  | 34                                                                                                                  | 2         | 4                                          | 0                                                     | 0                    | 101   |
| Cases started before 1 January 2016  | 0                       | 0                             | 0                        | 0                            | 2                                  | 2                                                                                                                   | 0         | 1                                          | 0                                                     | 0                    | 5     |
| Cases started as from 1 January 2016 | 6                       | 1                             | 4                        | 46                           | 2                                  | 32                                                                                                                  | 2         | 3                                          | 0                                                     | 0                    | 96    |
| All cases                            | 8                       | 1                             | 49                       | 65                           | 4                                  | 253                                                                                                                 | 13        | 4                                          | 8                                                     | 0                    | 405   |